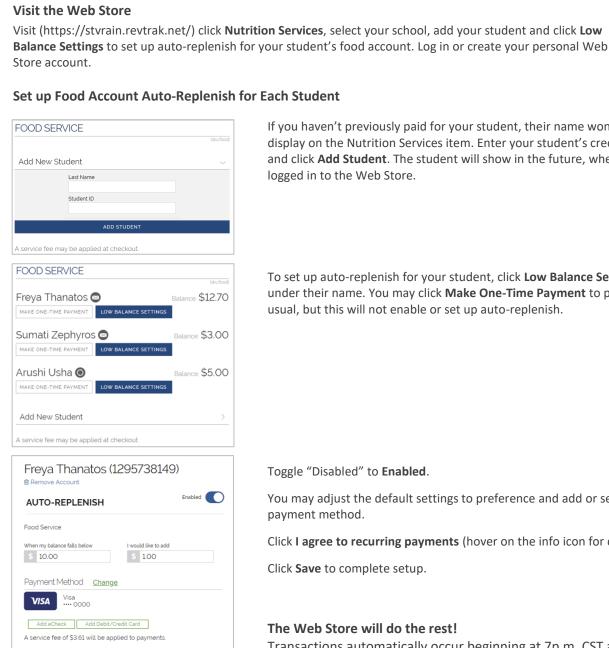

CANCEL

Enabled 🚺

Monthly

Weekly

Visit the Web Store

https://stvrain.revtrak.net

If you haven't previously paid for your student, their name won't display on the Nutrition Services item. Enter your student's credentials and click Add Student. The student will show in the future, when logged in to the Web Store.

The Web Store

will do the rest!

To set up auto-replenish for your student, click Low Balance Settings under their name. You may click Make One-Time Payment to pay as usual, but this will not enable or set up auto-replenish.

Toggle "Disabled" to **Enabled**.

You may adjust the default settings to preference and add or select a payment method.

Click I agree to recurring payments (hover on the info icon for details).

Click Save to complete setup.