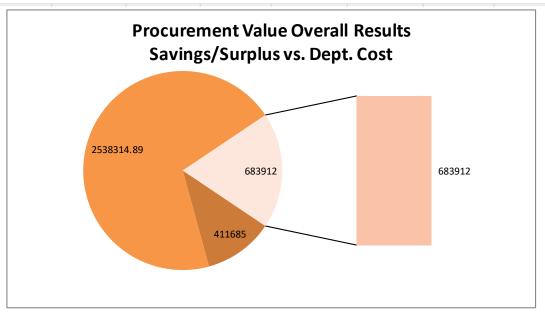

# **BACKGROUND**

**Procurement Cost Savings**: The attached cost savings summarizes detailed activities completed by the procurement staff in FY23. The FY23 spreadsheet details total purchases and contracts of \$10,003,179 reflecting a total cost savings of \$2,538,315.

The following provides a summary of the proceeds from the sales of surplus assets received from July 2022 through June 2023.

Online Public Surplus \$ 41,363 Technology Buyback \$370,322 **Total Revenue from Surplus:** \$411,685

| ngs vs. De | partment E                                      | Budget:                                                                             |                                                                                                         |                                                                                                                                                                                                                                                                                                                      |                                                                                                                                                                                                                                                                                                                                                                                                    |                                                                                                                                                                                                                                                                                                                                                                                                                                                                                |                                                                                                                                                                                                                                                                                                                                                                                                                                                                                                                                                              |                                                                                                                                                                                                                                                                                                                                                                                                                                                                                                                                                                                                                                          |
|------------|-------------------------------------------------|-------------------------------------------------------------------------------------|---------------------------------------------------------------------------------------------------------|----------------------------------------------------------------------------------------------------------------------------------------------------------------------------------------------------------------------------------------------------------------------------------------------------------------------|----------------------------------------------------------------------------------------------------------------------------------------------------------------------------------------------------------------------------------------------------------------------------------------------------------------------------------------------------------------------------------------------------|--------------------------------------------------------------------------------------------------------------------------------------------------------------------------------------------------------------------------------------------------------------------------------------------------------------------------------------------------------------------------------------------------------------------------------------------------------------------------------|--------------------------------------------------------------------------------------------------------------------------------------------------------------------------------------------------------------------------------------------------------------------------------------------------------------------------------------------------------------------------------------------------------------------------------------------------------------------------------------------------------------------------------------------------------------|------------------------------------------------------------------------------------------------------------------------------------------------------------------------------------------------------------------------------------------------------------------------------------------------------------------------------------------------------------------------------------------------------------------------------------------------------------------------------------------------------------------------------------------------------------------------------------------------------------------------------------------|
| 2015       | 2016                                            | 2017                                                                                | 2018                                                                                                    | 2019                                                                                                                                                                                                                                                                                                                 | 2020                                                                                                                                                                                                                                                                                                                                                                                               | 2021                                                                                                                                                                                                                                                                                                                                                                                                                                                                           | 2022                                                                                                                                                                                                                                                                                                                                                                                                                                                                                                                                                         | 2023                                                                                                                                                                                                                                                                                                                                                                                                                                                                                                                                                                                                                                     |
| \$6.95     | \$5.50                                          | \$8.06                                                                              | \$12.04                                                                                                 | \$6.56                                                                                                                                                                                                                                                                                                               | \$5.56                                                                                                                                                                                                                                                                                                                                                                                             | \$5.22                                                                                                                                                                                                                                                                                                                                                                                                                                                                         | \$4.54                                                                                                                                                                                                                                                                                                                                                                                                                                                                                                                                                       | \$10.00                                                                                                                                                                                                                                                                                                                                                                                                                                                                                                                                                                                                                                  |
| \$866,289  | \$719,697                                       | \$1,118,573                                                                         | \$1,706,367                                                                                             | \$1,021,439                                                                                                                                                                                                                                                                                                          | \$752,509                                                                                                                                                                                                                                                                                                                                                                                          | \$1,005,886                                                                                                                                                                                                                                                                                                                                                                                                                                                                    | \$986,855                                                                                                                                                                                                                                                                                                                                                                                                                                                                                                                                                    | \$2,538,315                                                                                                                                                                                                                                                                                                                                                                                                                                                                                                                                                                                                                              |
| \$432,834  | \$466,716                                       | \$487,357                                                                           | \$553,367                                                                                               | \$614,190                                                                                                                                                                                                                                                                                                            | \$647,748                                                                                                                                                                                                                                                                                                                                                                                          | \$639,222                                                                                                                                                                                                                                                                                                                                                                                                                                                                      | \$639,370                                                                                                                                                                                                                                                                                                                                                                                                                                                                                                                                                    | \$683,912                                                                                                                                                                                                                                                                                                                                                                                                                                                                                                                                                                                                                                |
| 12%        | 13%                                             | 14%                                                                                 | 14%                                                                                                     | 16%                                                                                                                                                                                                                                                                                                                  | 14%                                                                                                                                                                                                                                                                                                                                                                                                | 19%                                                                                                                                                                                                                                                                                                                                                                                                                                                                            | 17%                                                                                                                                                                                                                                                                                                                                                                                                                                                                                                                                                          | 25%                                                                                                                                                                                                                                                                                                                                                                                                                                                                                                                                                                                                                                      |
| 85         | 70                                              | 74                                                                                  | 82                                                                                                      | 89                                                                                                                                                                                                                                                                                                                   | 75                                                                                                                                                                                                                                                                                                                                                                                                 | 58                                                                                                                                                                                                                                                                                                                                                                                                                                                                             | 44                                                                                                                                                                                                                                                                                                                                                                                                                                                                                                                                                           | 47                                                                                                                                                                                                                                                                                                                                                                                                                                                                                                                                                                                                                                       |
|            | 2015<br>\$6.95<br>\$866,289<br>\$432,834<br>12% | 2015 2016<br>\$6.95 \$5.50<br>\$866,289 \$719,697<br>\$432,834 \$466,716<br>12% 13% | \$6.95 \$5.50 \$8.06<br>\$866,289 \$719,697 \$1,118,573<br>\$432,834 \$466,716 \$487,357<br>12% 13% 14% | 2015         2016         2017         2018           \$6.95         \$5.50         \$8.06         \$12.04           \$866,289         \$719,697         \$1,118,573         \$1,706,367           \$432,834         \$466,716         \$487,357         \$553,367           12%         13%         14%         14% | 2015         2016         2017         2018         2019           \$6.95         \$5.50         \$8.06         \$12.04         \$6.56           \$866,289         \$719,697         \$1,118,573         \$1,706,367         \$1,021,439           \$432,834         \$466,716         \$487,357         \$553,367         \$614,190           12%         13%         14%         14%         16% | 2015         2016         2017         2018         2019         2020           \$6.95         \$5.50         \$8.06         \$12.04         \$6.56         \$5.56           \$866,289         \$719,697         \$1,118,573         \$1,706,367         \$1,021,439         \$752,509           \$432,834         \$466,716         \$487,357         \$553,367         \$614,190         \$647,748           12%         13%         14%         14%         16%         14% | 2015         2016         2017         2018         2019         2020         2021           \$6.95         \$5.50         \$8.06         \$12.04         \$6.56         \$5.56         \$5.22           \$866,289         \$719,697         \$1,118,573         \$1,706,367         \$1,021,439         \$752,509         \$1,005,886           \$432,834         \$466,716         \$487,357         \$553,367         \$614,190         \$647,748         \$639,222           12%         13%         14%         14%         16%         14%         19% | 2015         2016         2017         2018         2019         2020         2021         2022           \$6.95         \$5.50         \$8.06         \$12.04         \$6.56         \$5.56         \$5.22         \$4.54           \$866,289         \$719,697         \$1,118,573         \$1,706,367         \$1,021,439         \$752,509         \$1,005,886         \$986,855           \$432,834         \$466,716         \$487,357         \$553,367         \$614,190         \$647,748         \$639,222         \$639,370           12%         13%         14%         14%         16%         14%         19%         17% |