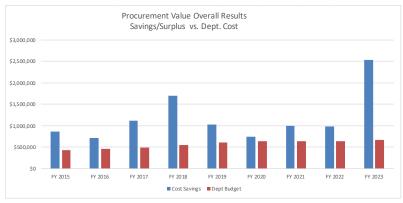

The summary below reflects historical results over a nine-year period of the cost savings generated versus the Purchasing Department total cost (regular as well as temporary salaries, benefits, and department budget) from our annual reports to the Board:

| ngs vs. De | partment E                                      | Budget:                                                                             |                                                                                                         |                                                                                                                                                                                                                                                                                                                      |                                                                                                                                                                                                                                                                                                                                                                                                    |                                                                                                                                                                                                                                                                                                                                                                                                                                                                                |                                                                                                                                                                                                                                                                                                                                                                                                                                                                                                                                                              |                                                                                                                                                                                                                                                                                                                                                                                                                                                                                                                                                                                                                                          |
|------------|-------------------------------------------------|-------------------------------------------------------------------------------------|---------------------------------------------------------------------------------------------------------|----------------------------------------------------------------------------------------------------------------------------------------------------------------------------------------------------------------------------------------------------------------------------------------------------------------------|----------------------------------------------------------------------------------------------------------------------------------------------------------------------------------------------------------------------------------------------------------------------------------------------------------------------------------------------------------------------------------------------------|--------------------------------------------------------------------------------------------------------------------------------------------------------------------------------------------------------------------------------------------------------------------------------------------------------------------------------------------------------------------------------------------------------------------------------------------------------------------------------|--------------------------------------------------------------------------------------------------------------------------------------------------------------------------------------------------------------------------------------------------------------------------------------------------------------------------------------------------------------------------------------------------------------------------------------------------------------------------------------------------------------------------------------------------------------|------------------------------------------------------------------------------------------------------------------------------------------------------------------------------------------------------------------------------------------------------------------------------------------------------------------------------------------------------------------------------------------------------------------------------------------------------------------------------------------------------------------------------------------------------------------------------------------------------------------------------------------|
| 2015       | 2016                                            | 2017                                                                                | 2018                                                                                                    | 2019                                                                                                                                                                                                                                                                                                                 | 2020                                                                                                                                                                                                                                                                                                                                                                                               | 2021                                                                                                                                                                                                                                                                                                                                                                                                                                                                           | 2022                                                                                                                                                                                                                                                                                                                                                                                                                                                                                                                                                         | 2023                                                                                                                                                                                                                                                                                                                                                                                                                                                                                                                                                                                                                                     |
| \$6.95     | \$5.50                                          | \$8.06                                                                              | \$12.04                                                                                                 | \$6.56                                                                                                                                                                                                                                                                                                               | \$5.56                                                                                                                                                                                                                                                                                                                                                                                             | \$5.22                                                                                                                                                                                                                                                                                                                                                                                                                                                                         | \$4.54                                                                                                                                                                                                                                                                                                                                                                                                                                                                                                                                                       | \$10.00                                                                                                                                                                                                                                                                                                                                                                                                                                                                                                                                                                                                                                  |
| \$866,289  | \$719,697                                       | \$1,118,573                                                                         | \$1,706,367                                                                                             | \$1,021,439                                                                                                                                                                                                                                                                                                          | \$752,509                                                                                                                                                                                                                                                                                                                                                                                          | \$1,005,886                                                                                                                                                                                                                                                                                                                                                                                                                                                                    | \$986,855                                                                                                                                                                                                                                                                                                                                                                                                                                                                                                                                                    | \$2,538,315                                                                                                                                                                                                                                                                                                                                                                                                                                                                                                                                                                                                                              |
| \$432,834  | \$466,716                                       | \$487,357                                                                           | \$553,367                                                                                               | \$614,190                                                                                                                                                                                                                                                                                                            | \$647,748                                                                                                                                                                                                                                                                                                                                                                                          | \$639,222                                                                                                                                                                                                                                                                                                                                                                                                                                                                      | \$639,370                                                                                                                                                                                                                                                                                                                                                                                                                                                                                                                                                    | \$683,912                                                                                                                                                                                                                                                                                                                                                                                                                                                                                                                                                                                                                                |
| 12%        | 13%                                             | 14%                                                                                 | 14%                                                                                                     | 16%                                                                                                                                                                                                                                                                                                                  | 14%                                                                                                                                                                                                                                                                                                                                                                                                | 19%                                                                                                                                                                                                                                                                                                                                                                                                                                                                            | 17%                                                                                                                                                                                                                                                                                                                                                                                                                                                                                                                                                          | 25%                                                                                                                                                                                                                                                                                                                                                                                                                                                                                                                                                                                                                                      |
| 85         | 70                                              | 74                                                                                  | 82                                                                                                      | 89                                                                                                                                                                                                                                                                                                                   | 75                                                                                                                                                                                                                                                                                                                                                                                                 | 58                                                                                                                                                                                                                                                                                                                                                                                                                                                                             | 44                                                                                                                                                                                                                                                                                                                                                                                                                                                                                                                                                           | 47                                                                                                                                                                                                                                                                                                                                                                                                                                                                                                                                                                                                                                       |
|            | 2015<br>\$6.95<br>\$866,289<br>\$432,834<br>12% | 2015 2016<br>\$6.95 \$5.50<br>\$866,289 \$719,697<br>\$432,834 \$466,716<br>12% 13% | \$6.95 \$5.50 \$8.06<br>\$866,289 \$719,697 \$1,118,573<br>\$432,834 \$466,716 \$487,357<br>12% 13% 14% | 2015         2016         2017         2018           \$6.95         \$5.50         \$8.06         \$12.04           \$866,289         \$719,697         \$1,118,573         \$1,706,367           \$432,834         \$466,716         \$487,357         \$553,367           12%         13%         14%         14% | 2015         2016         2017         2018         2019           \$6.95         \$5.50         \$8.06         \$12.04         \$6.56           \$866,289         \$719,697         \$1,118,573         \$1,706,367         \$1,021,439           \$432,834         \$466,716         \$487,357         \$553,367         \$614,190           12%         13%         14%         14%         16% | 2015         2016         2017         2018         2019         2020           \$6.95         \$5.50         \$8.06         \$12.04         \$6.56         \$5.56           \$866,289         \$719,697         \$1,118,573         \$1,706,367         \$1,021,439         \$752,509           \$432,834         \$466,716         \$487,357         \$553,367         \$614,190         \$647,748           12%         13%         14%         14%         16%         14% | 2015         2016         2017         2018         2019         2020         2021           \$6.95         \$5.50         \$8.06         \$12.04         \$6.56         \$5.56         \$5.22           \$866,289         \$719,697         \$1,118,573         \$1,706,367         \$1,021,439         \$752,509         \$1,005,886           \$432,834         \$466,716         \$487,357         \$553,367         \$614,190         \$647,748         \$639,222           12%         13%         14%         14%         16%         14%         19% | 2015         2016         2017         2018         2019         2020         2021         2022           \$6.95         \$5.50         \$8.06         \$12.04         \$6.56         \$5.56         \$5.22         \$4.54           \$866,289         \$719,697         \$1,118,573         \$1,706,367         \$1,021,439         \$752,509         \$1,005,886         \$986,855           \$432,834         \$466,716         \$487,357         \$553,367         \$614,190         \$647,748         \$639,222         \$639,370           12%         13%         14%         14%         16%         14%         19%         17% |

### Historical Cost Savings vs. Department Budget:

| Fiscal Yr.               | 2015      | 2016      | 2017        | 2018        | 2019        | 2020      | 2021        | 2022      | 2023        |
|--------------------------|-----------|-----------|-------------|-------------|-------------|-----------|-------------|-----------|-------------|
| PO Value (Millions)      | \$6.95    | \$5.50    | \$8.06      | \$12.04     | \$6.56      | \$5.56    | \$5.22      | \$4.54    | \$10.00     |
| Cost Saving Generated    | \$866,289 | \$719,697 | \$1,118,573 | \$1,706,367 | \$1,021,439 | \$752,509 | \$1,005,886 | \$986,855 | \$2,538,315 |
| Purchasing Dept. Budget  | \$432,834 | \$466,716 | \$487,357   | \$553,367   | \$614,190   | \$647,748 | \$639,222   | \$639,370 | \$683,912   |
| Savings Rate Overall     | 12%       | 13%       | 14%         | 14%         | 16%         | 14%       | 19%         | 17%       | 25%         |
| #ITB / RFP Solucitations | 85        | 70        | 74          | 82          | 89          | 75        | 58          | 44        | 47          |

|         | Cost Savings | Dept Budget |
|---------|--------------|-------------|
| FY 2015 | \$866,286    | \$432,834   |
| FY 2016 | \$719,697    | \$466,716   |
| FY 2017 | \$1,118,573  | \$487,357   |
| FY 2018 | \$1,706,367  | \$553,367   |
| FY 2019 | \$1,021,439  | \$614,190   |
| FY 2020 | \$752,509    | \$647,748   |
| FY 2021 | \$1,005,886  | \$639,222   |
| FY 2022 | \$986,855    | \$639,370   |
| FY 2023 | \$2,538,315  | \$666,712   |