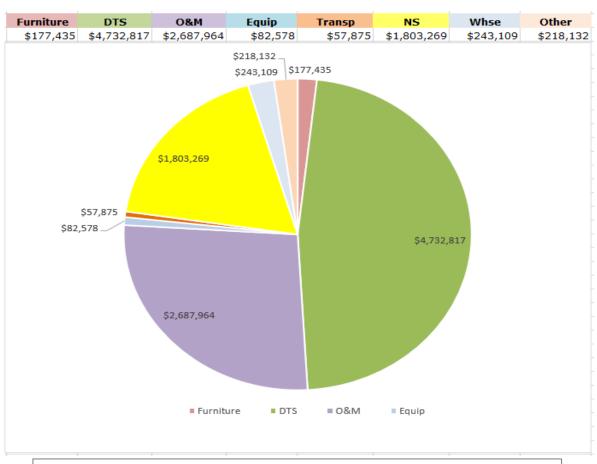

| PRICING AGREEMENTS                          | N/A | <u>Requestor</u>  | Market Value | P.O. Value | <u>Savings</u> |
|---------------------------------------------|-----|-------------------|--------------|------------|----------------|
| Warehouse Central Supply                    |     | District Wide     | \$329,813    | \$243,109  | \$86,703       |
| Phone Lines Granite Communications          |     | DTS               | \$168,120    | \$136,176  | \$31,944       |
| School Furniture - New Meridian             |     | O&M               | \$75,168     | \$25,841   | \$49,327       |
| Colorado Golf and Turf (Security Golf Cart) |     | SHS               | \$9,699      | \$8,358    | \$1,342        |
| Office Furniture                            |     | Finance           | \$5,227      | \$2,598    | \$2,629        |
| Office Furniture - Planning Dept            |     | O&M               | \$6,797      | \$3,609    | \$3,188        |
| Office Furniture - Counseling Area Remodel  |     | Mead HS           | \$16,270     | \$6,692    | \$9,578        |
| Classroom Furniture - New Growth            |     | Mead Elm.         | \$59,364     | \$26,348   | \$33,016       |
| Classroom Furniture - Portable Classrooms   |     | O&M               | \$77,672     | \$40,265   | \$37,407       |
| Door Hardware                               |     | O&M               | \$13,500     | \$12,525   | \$975          |
| Classroom Firniture                         |     | Innovation Center | \$67,782     | \$33,691   | \$34,091       |
| Classroom Furniture                         |     | Spark!            | \$56,094     | \$32,741   | \$23,353       |
| Library Furniture                           |     | Columbine Elm.    | \$8,162      | \$5,650    | \$2,512        |
| Furniture-Cap Reserve                       |     | O&M               | \$61,050     | \$22,063   | \$38,987       |
| Furniture-Cap Reserve                       |     | O&M               | \$28,653     | \$9,642    | \$19,011       |
| DebtBook                                    |     | Finance           | \$13,000     | \$10,000   | \$3,000        |
|                                             |     | TOTAL:            | \$996,371    | \$619,308  | \$377,063      |

| REQUEST FOR QUOTE PROCESS:                       | #             |                  | <u>Market</u> | <u>Total</u> | <u>Total</u>   |
|--------------------------------------------------|---------------|------------------|---------------|--------------|----------------|
| Project / Category                               | <u>Quotes</u> | <u>Requestor</u> | Average Bid   | P.O. Value   | <b>Savings</b> |
| Nissan Rogue (1 vehicle)                         | 3             | Transportation   | \$29,155      | \$28,591     | \$564          |
| Nissan Rogue Security Vehicle (1 vehicle)        | 3             | Transportation   | \$29,853      | \$29,284     | \$569          |
| Snow removal mules for Custodial (March one UTV) | 2             | Custodial        | \$26,367      | \$24,740     | \$1,627        |
| Snow removal mules for Custodial (Jan two UTV's) | 2             | Custodial        | \$52,734      | \$49,480     | \$3,254        |
| Golf Cart Skyline HS Security                    | 2             | Skyline HS       | \$12,011      | \$8,358      | \$3,653        |
|                                                  |               | TOTAL:           | \$150,120     | \$140,453    | \$9,667        |

FORMAL BID/RFP PROCESS: **Total** Market Contract Bids/RFPS **Project Description** Average Bid Award Savings Requestor Thunder Valley Boiler Replacement 2 O&M \$129,485 \$88,700 \$40,785 Generator Maintenance & Repair Services 4 O&M \$29,585 \$17,627 \$11,958 Lyons ES Portable Ramp 2 O&M \$37,076 \$25,116 \$11,960 Google Workspace for Education Plus Licenses 3 DTS \$123,321 \$111,988 \$11,333 Folding wall replacement Mead MS 2 **08M** \$28,798 \$26,407 \$2,391 2 **0&M** \$92,536 \$78,390 \$14,146 Convertible Bench Tables \$34,997 \$4,627 Avigilon Cameras, Brackets, Mounts & Covers 2 **0&M** \$30,370 Morgo Snow Plow 3 **0&M** \$41,521 \$31,136 \$10,385 2 **08M** \$31,405 Fire Alarm at Lyons ES \$287,735 \$256,330 Lyons MS/HS North Drive Drainage Improvements 3 **08M** \$49,982 \$36,275 \$13,707 Irrigation Wire Retrofit at Eagle Crest ES 2 **0&M** \$45,698 \$43,668 \$2,030 **08M** Vertical Turbine Pump Replacement at Silver Creek HS \$49,982 \$36,275 \$13,707 Commercial Banking and P-Card Services (RFP) Finance \$31,332 \$11,789 \$19,543 Nutrition Services Software for School Meal Programs (RFP) NS \$94,121 \$82,595 \$11,526 3 **08M** Mead ES Outdoor Classroom \$139,650 \$75,011 \$64,639 3 O&M \$440,317 Distric Wide Mowing Services \$753,417 \$313,100 Distric Wide Carpet Cleaning 2 **0&M** \$138,151 \$84,426 \$53,725 12 \$4,994 ThinkWrite Technoloteis Ultra Durable Pro Headset DTS \$35,221 \$30,227 UTV's for Snow Removal 2 O&M \$52,734 \$49,480 \$3,254 E-Rate Network Products (Purchase and Trade-in) 2 DTS \$933,220 \$827,235 \$105,985 GAC - Backflow Preventer upgrade **0&M** 1 \$33,800 \$33,800 \$0 Enterprise Content Management System (RFP) 11 Finance \$105,604 \$187,985 (\$82,381)Cloud Email Security Tool (RFP) 9 DTS \$117,728 \$63,800 \$53,928 Cisco Network Switches 6 DTS \$386,373 \$312,916 \$73,457 Walk-in Cooler-Longmont Estates Elm NS \$70,456 \$70,456 1 \$0 Combi Steamer/Oven-Soaring Heights PK-8 NS \$116,162 \$114,541 \$1,621 2 Scoreboard - Erie HS O&M \$536,519 \$530,489 \$6,030 2 **0&M** \$47,495 Playground Surface Rocky Mtn ES \$48,602 \$1,107 **Epson Projectors** 14 DTS \$138,165 \$111,624 \$26,541 Chromebooks and Google Mgmt Licenses 23 DTS \$82,683 \$74,474 \$8,209 10 \$29,535 Cisco Webex Equipent DTS \$89,451 \$59.916 Avigilon Network Cameras, Brackets, Mounts and Covers 5 O&M \$78,678 \$66,990 \$11,688 Dishwashers - Central Elm and Longmont HS NS \$66,650 \$63,817 \$2,833 ESC Turnkey Propane Tank Install 2 O&M \$353,940 \$337,600 \$16,340 Cisco DNA Enterprise Agreement & Hardware 4 DTS \$3,675,057 \$2,815,452 \$859,605 iPad Cases (Summer Projects) 10 DTS \$156,763 \$124,782 \$31,981 7 DTS \$6,700 Jar Systems Charging Station \$70,927 \$64,227 Standing Order Supplier - Milk & Dairy - Districtwide 2 NS \$619,286 \$600,000 \$19,286 Produce 2 NS \$952,874 \$821,100 \$131,774 Compostable 5 Compartment Travs NS \$34,684 \$23,310 \$11,374 Kitchen Hood Cleaning NS \$40,794 \$27,450 \$13,344

ESC Vehicle Maintenance Building Remodel 2 0&M \$491,245 \$435,049 \$56,196 TOTAL: \$11,395,003 \$9,243,418 \$2,151,585

**TOTAL ALL AREAS:** 

 Average Amount
 P.O. Value
 Savings

 \$12,541,494
 \$10,003,179
 \$2,538,315