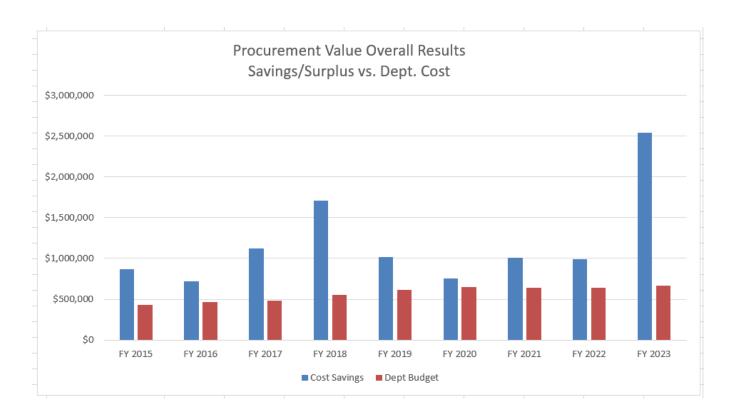

The summary below reflects historical results over a nine-year period of the cost savings generated versus the Purchasing Department total cost (regular as well as temporary salaries, benefits, and department budget) from our annual reports to the Board:

| ngs vs. De | partment E                                      | Budget:                                                                             |                                                                                                         |                                                                                                                                                                                                                                                                                                                      |                                                                                                                                                                                                                                                                                                                                                                                                    |                                                                                                                                                                                                                                                                                                                                                                                                                                                                                |                                                                                                                                                                                                                                                                                                                                                                                                                                                                                                                                                              |                                                                                                                                                                                                                                                                                                                                                                                                                                                                                                                                                                                                                                          |
|------------|-------------------------------------------------|-------------------------------------------------------------------------------------|---------------------------------------------------------------------------------------------------------|----------------------------------------------------------------------------------------------------------------------------------------------------------------------------------------------------------------------------------------------------------------------------------------------------------------------|----------------------------------------------------------------------------------------------------------------------------------------------------------------------------------------------------------------------------------------------------------------------------------------------------------------------------------------------------------------------------------------------------|--------------------------------------------------------------------------------------------------------------------------------------------------------------------------------------------------------------------------------------------------------------------------------------------------------------------------------------------------------------------------------------------------------------------------------------------------------------------------------|--------------------------------------------------------------------------------------------------------------------------------------------------------------------------------------------------------------------------------------------------------------------------------------------------------------------------------------------------------------------------------------------------------------------------------------------------------------------------------------------------------------------------------------------------------------|------------------------------------------------------------------------------------------------------------------------------------------------------------------------------------------------------------------------------------------------------------------------------------------------------------------------------------------------------------------------------------------------------------------------------------------------------------------------------------------------------------------------------------------------------------------------------------------------------------------------------------------|
| 2015       | 2016                                            | 2017                                                                                | 2018                                                                                                    | 2019                                                                                                                                                                                                                                                                                                                 | 2020                                                                                                                                                                                                                                                                                                                                                                                               | 2021                                                                                                                                                                                                                                                                                                                                                                                                                                                                           | 2022                                                                                                                                                                                                                                                                                                                                                                                                                                                                                                                                                         | 2023                                                                                                                                                                                                                                                                                                                                                                                                                                                                                                                                                                                                                                     |
| \$6.95     | \$5.50                                          | \$8.06                                                                              | \$12.04                                                                                                 | \$6.56                                                                                                                                                                                                                                                                                                               | \$5.56                                                                                                                                                                                                                                                                                                                                                                                             | \$5.22                                                                                                                                                                                                                                                                                                                                                                                                                                                                         | \$4.54                                                                                                                                                                                                                                                                                                                                                                                                                                                                                                                                                       | \$10.00                                                                                                                                                                                                                                                                                                                                                                                                                                                                                                                                                                                                                                  |
| \$866,289  | \$719,697                                       | \$1,118,573                                                                         | \$1,706,367                                                                                             | \$1,021,439                                                                                                                                                                                                                                                                                                          | \$752,509                                                                                                                                                                                                                                                                                                                                                                                          | \$1,005,886                                                                                                                                                                                                                                                                                                                                                                                                                                                                    | \$986,855                                                                                                                                                                                                                                                                                                                                                                                                                                                                                                                                                    | \$2,538,315                                                                                                                                                                                                                                                                                                                                                                                                                                                                                                                                                                                                                              |
| \$432,834  | \$466,716                                       | \$487,357                                                                           | \$553,367                                                                                               | \$614,190                                                                                                                                                                                                                                                                                                            | \$647,748                                                                                                                                                                                                                                                                                                                                                                                          | \$639,222                                                                                                                                                                                                                                                                                                                                                                                                                                                                      | \$639,370                                                                                                                                                                                                                                                                                                                                                                                                                                                                                                                                                    | \$683,912                                                                                                                                                                                                                                                                                                                                                                                                                                                                                                                                                                                                                                |
| 12%        | 13%                                             | 14%                                                                                 | 14%                                                                                                     | 16%                                                                                                                                                                                                                                                                                                                  | 14%                                                                                                                                                                                                                                                                                                                                                                                                | 19%                                                                                                                                                                                                                                                                                                                                                                                                                                                                            | 17%                                                                                                                                                                                                                                                                                                                                                                                                                                                                                                                                                          | 25%                                                                                                                                                                                                                                                                                                                                                                                                                                                                                                                                                                                                                                      |
| 85         | 70                                              | 74                                                                                  | 82                                                                                                      | 89                                                                                                                                                                                                                                                                                                                   | 75                                                                                                                                                                                                                                                                                                                                                                                                 | 58                                                                                                                                                                                                                                                                                                                                                                                                                                                                             | 44                                                                                                                                                                                                                                                                                                                                                                                                                                                                                                                                                           | 47                                                                                                                                                                                                                                                                                                                                                                                                                                                                                                                                                                                                                                       |
|            | 2015<br>\$6.95<br>\$866,289<br>\$432,834<br>12% | 2015 2016<br>\$6.95 \$5.50<br>\$866,289 \$719,697<br>\$432,834 \$466,716<br>12% 13% | \$6.95 \$5.50 \$8.06<br>\$866,289 \$719,697 \$1,118,573<br>\$432,834 \$466,716 \$487,357<br>12% 13% 14% | 2015         2016         2017         2018           \$6.95         \$5.50         \$8.06         \$12.04           \$866,289         \$719,697         \$1,118,573         \$1,706,367           \$432,834         \$466,716         \$487,357         \$553,367           12%         13%         14%         14% | 2015         2016         2017         2018         2019           \$6.95         \$5.50         \$8.06         \$12.04         \$6.56           \$866,289         \$719,697         \$1,118,573         \$1,706,367         \$1,021,439           \$432,834         \$466,716         \$487,357         \$553,367         \$614,190           12%         13%         14%         14%         16% | 2015         2016         2017         2018         2019         2020           \$6.95         \$5.50         \$8.06         \$12.04         \$6.56         \$5.56           \$866,289         \$719,697         \$1,118,573         \$1,706,367         \$1,021,439         \$752,509           \$432,834         \$466,716         \$487,357         \$553,367         \$614,190         \$647,748           12%         13%         14%         14%         16%         14% | 2015         2016         2017         2018         2019         2020         2021           \$6.95         \$5.50         \$8.06         \$12.04         \$6.56         \$5.56         \$5.22           \$866,289         \$719,697         \$1,118,573         \$1,706,367         \$1,021,439         \$752,509         \$1,005,886           \$432,834         \$466,716         \$487,357         \$553,367         \$614,190         \$647,748         \$639,222           12%         13%         14%         14%         16%         14%         19% | 2015         2016         2017         2018         2019         2020         2021         2022           \$6.95         \$5.50         \$8.06         \$12.04         \$6.56         \$5.56         \$5.22         \$4.54           \$866,289         \$719,697         \$1,118,573         \$1,706,367         \$1,021,439         \$752,509         \$1,005,886         \$986,855           \$432,834         \$466,716         \$487,357         \$553,367         \$614,190         \$647,748         \$639,222         \$639,370           12%         13%         14%         14%         16%         14%         19%         17% |

### Historical Cost Savings vs. Department Budget:

| Fiscal Yr.               | 2015      | 2016      | 2017        | 2018        | 2019        | 2020      | 2021        | 2022      | 2023        |
|--------------------------|-----------|-----------|-------------|-------------|-------------|-----------|-------------|-----------|-------------|
| PO Value (Millions)      | \$6.95    | \$5.50    | \$8.06      | \$12.04     | \$6.56      | \$5.56    | \$5.22      | \$4.54    | \$10.00     |
| Cost Saving Generated    | \$866,289 | \$719,697 | \$1,118,573 | \$1,706,367 | \$1,021,439 | \$752,509 | \$1,005,886 | \$986,855 | \$2,538,315 |
| Purchasing Dept. Budget  | \$432,834 | \$466,716 | \$487,357   | \$553,367   | \$614,190   | \$647,748 | \$639,222   | \$639,370 | \$683,912   |
| Savings Rate Overall     | 12%       | 13%       | 14%         | 14%         | 16%         | 14%       | 19%         | 17%       | 25%         |
| #ITB / RFP Solucitations | 85        | 70        | 74          | 82          | 89          | 75        | 58          | 44        | 47          |

|         | Cost Savings | Dept Budget |
|---------|--------------|-------------|
| FY 2015 | \$866,286    | \$432,834   |
| FY 2016 | \$719,697    | \$466,716   |
| FY 2017 | \$1,118,573  | \$487,357   |
| FY 2018 | \$1,706,367  | \$553,367   |
| FY 2019 | \$1,021,439  | \$614,190   |
| FY 2020 | \$752,509    | \$647,748   |
| FY 2021 | \$1,005,886  | \$639,222   |
| FY 2022 | \$986,855    | \$639,370   |
| FY 2023 | \$2,538,315  | \$666,712   |