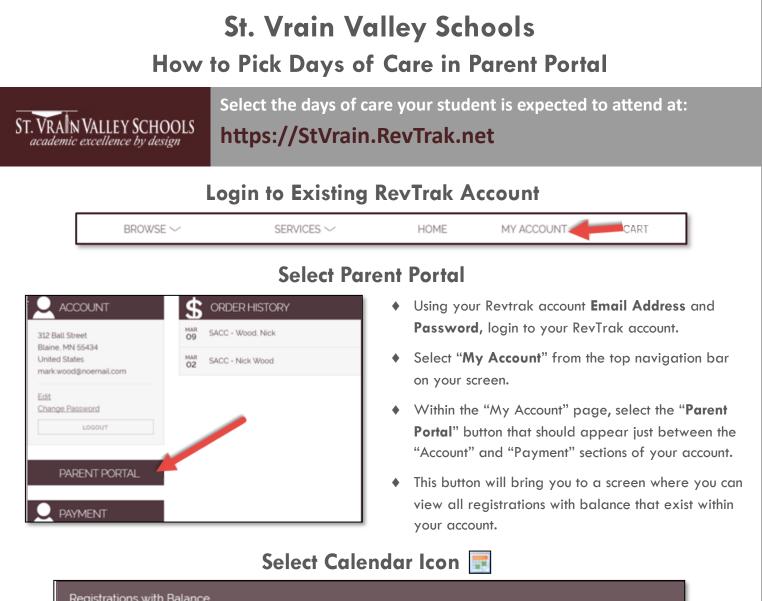

| Registrations with Balance |                       |             |                  |  |  |
|----------------------------|-----------------------|-------------|------------------|--|--|
| Student                    | Class                 | Balance Due | Card On File     |  |  |
| Nick Wood                  | 17-18 Pick-a-Day SACC | \$0.00      | Visa: 1111 03/19 |  |  |