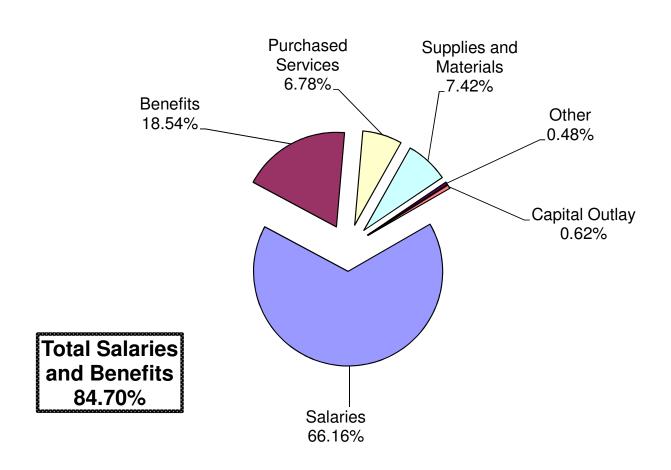

uman Resources                                   | 1,479,779                    |         |
| Finance/Payroll/Budgeting                         | 1,774,801                    |         |
| Superintendent's Office/General Administration    | 2,165,334                    |         |
|                                                   | 5,419,914                    | 2.90%   |
| Sub-Total                                         | 186,748,973                  | 100.00% |
| Charter Schools                                   | 20,483,835                   |         |
| Total                                             | \$ 207,232,808               |         |

#### ST. VRAIN VALLEY SCHOOL DISTRICT RE-1J GENERAL FUND ADOPTED BUDGET EXPENDITURE ANALYSIS BY OBJECT FISCAL YEAR ENDING JUNE 30, 2013



|                                            | Adopted<br>Budget |         |
|--------------------------------------------|-------------------|---------|
| Summary of General Fund Expenses by Object | Total             | %       |
| Salaries                                   | \$<br>123,551,918 | 66.16%  |
| Benefits                                   | 34,632,356        | 18.54%  |
| Purchased Services                         | 12,655,400        | 6.78%   |
| Supplies and Materials                     | 13,844,163        | 7.42%   |
| Other                                      | 899,310           | 0.48%   |
| Capital Outlay                             | 1,165,826         | 0.62%   |
| Sub-Total                                  | 186,748,973       | 100.00% |
| Charter Schools