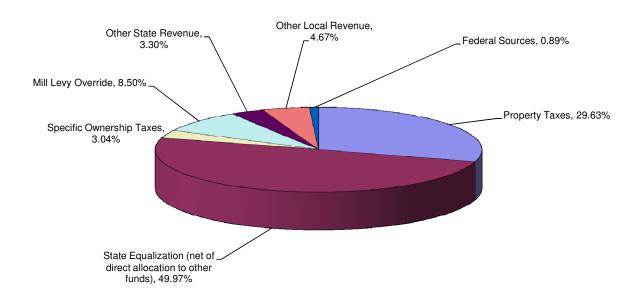

| Summary of General Fund Revenue   | Ac | lopted Budget<br>FY13 | %       |
|-----------------------------------|----|-----------------------|---------|
| Property Taxes                    | \$ | 59,688,058            | 29.63%  |
| State Equalization (net of direct |    |                       |         |
| allocation to other funds)        |    | 100,684,457           | 49.97%  |
| Specific Ownership Taxes          |    | 6,132,310             | 3.04%   |
| Mill Levy Override                |    | 17,118,000            | 8.50%   |
| Other State Revenue               |    | 6,651,650             | 3.30%   |
| Other Local Revenue               |    | 9,410,331             | 4.67%   |
| Federal Sources                   |    | 1,791,409             | 0.89%   |
|                                   | \$ | 201,476,215           | 100.00% |