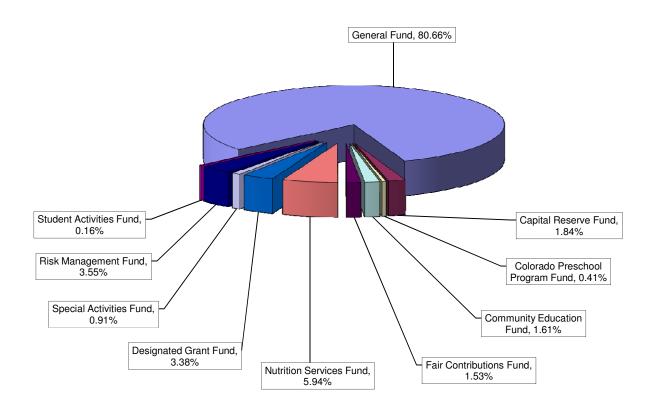

|                                                 |                     |                 | Total          |
|-------------------------------------------------|---------------------|-----------------|----------------|
|                                                 | Budgeted            | Appropriated    | Expenditures   |
|                                                 | <b>Expenditures</b> | <u>Reserves</u> | and Reserves   |
| Operating Funds                                 |                     |                 |                |
| General Fund                                    | \$ 201,476,215      | \$ 17,684,593   | \$ 219,160,808 |
| Capital Reserve Capital Projects Fund           | 2,752,000           | 1,975,509       | 4,727,509      |
| Fair Contributions for Public School Sites Fund | 510,000             | 3,423,411       | 3,933,411      |
| Nutrition Services Fund                         | 8,236,000           | 457,000         | 8,693,000      |
| Governmental Designated Purpose Grants Fund     | 15,250,000          | -               | 15,250,000     |
| Risk Management Fund                            | 338,860             | 2,047,000       | 2,385,860      |
| Special Activities Fund                         | 5,505,000           | 3,622,447       | 9,127,447      |
| Student Activity Fund                           | 220,000             | 197,569         | 417,569        |
| Sub-Total - General Student Population          | 234,288,075         | 29,407,529      | 263,695,604    |
| Colorado Preschool Program Fund                 | 885,500             | 177,775         | 1,063,275      |
| Community Education Fund                        | 3,555,000           | 580,000         | 4,135,000      |
| Sub-Total - Operating Funds                     | 238,728,575         | 30,165,304      | 268,893,879    |
| Other Funds                                     |                     |                 |                |
| Bond Redemption Fund                            | 35,407,045          | 61,642          | 35,468,687     |
| Building Fund                                   | 600,000             | 53,072,910      | 53,672,910     |
| Student Scholarship Fund                        | 50,000              | 40,000          | 90,000         |
| Total Budget                                    | 274,785,620         | 83,339,856      | 358,125,476    |

| General Fund                                    | \$ 219,160,808        |
|-------------------------------------------------|-----------------------|
| Bond Redemption Fund                            | 35,468,687            |
| Building Fund                                   | 53,672,910            |
| Capital Reserve Capital Projects Fund           | 4,727,509             |
| Colorado Preschool Program Fund                 | 1,063,275             |
| Community Education Fund                        | 4,135,000             |
| Fair Contributions for Public School Sites Fund | 3,933,411             |
| Governmental Designated Purpose Grants Fund     | 15,250,000            |
| Nutrition Services Fund                         | 8,693,000             |
| Risk Management Fund                            | 2,385,860             |
| Special Activities Fund                         | 9,127,447             |
| Student Activity Fund                           | 417,569               |
| Student Scholarship Fund                        | 90,000                |
| TOTAL                                           | <u>\$ 358,125,476</u> |