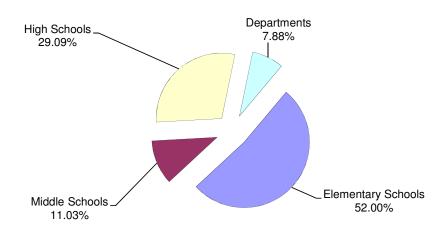

|
| Transfer to/from Other Funds    |                   | 20,447  |                              | -         |                              | -         |                                | 1,000   | -                            |
| Undistributed monies, beginning |                   | 69,393  |                              | 170,670   |                              | 127,569   |                                | 127,569 | 197,569                      |
| Undistributed monies, ending    | \$                | 127,569 | \$                           | -         | \$                           | -         | \$                             | 197,569 | \$<br>-                      |

#### ST. VRAIN VALLEY SCHOOL DISTRICT RE-1J STUDENT ACTIVITY FUND

# June 30, 2011 Fund Balance



#### ST. VRAIN VALLEY SCHOOL DISTRICT RE-1J Student Activity Fund Balance

| Location                | 6/30/08          | 6/30/09          | 6/30/10   | 6/30/11        |
|-------------------------|------------------|------------------|-----------|----------------|
| Elementary Schools      | 0,00,00          | 0,00,00          | 0,00,10   | 0,00,11        |
| Alpine                  | \$ 3,103         | \$ 4,596         | \$-       | \$-            |
| Black Rock              | φ 0,100<br>-     | 2,939            | Ψ -       | ¥<br>405       |
| Blue Mountain           | -                | 1,336            | 20,260    | 26,871         |
| Burlington              | 13,598           | 24,262           |           |                |
| Centennial              | -                | 10,800