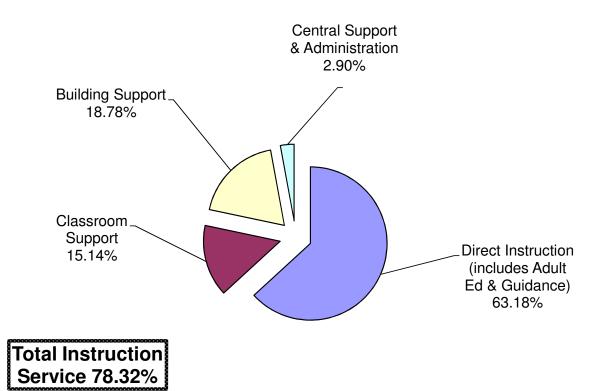

|                   | 5,415,106          |                                       | 5,415,106              |
|                         |                   | 4,069,586          |                                       | 4,069,586              |
|                         |                   | 878,393            |                                       | 878,393                |
|                         |                   | 6,741,863          |                                       | 6,741,863              |
| \$ 13,844,163           | \$ 899,310        | \$ 20,483,835      | \$ 1,165,826                          | \$ 207,232,808         |

#### ST. VRAIN VALLEY SCHOOL DISTRICT RE-1J GENERAL FUND ADOPTED BUDGET EXPENDITURE ANALYSIS BY ACTIVITY FISCAL YEAR ENDING JUNE 30, 2013



| Summary of General Fund Expenses by Activity      | Adopted<br>Budget<br>6/30/13 | %       |
|---------------------------------------------------|------------------------------|---------|
| Direct Instruction (includes Adult Ed & Guidance) | \$ 117,986,259               | 63.18%  |
| Classroom Support                                 | 28,271,881                   | 15.14%  |
| Building Support                                  |                              |         |
| Transportation                                    | 5,873,165                    |         |
| Operations/Maintenance/Custodial                  | 19,550,848                   |         |
| Printing/Purchasing/Warehouse                     | 866,294                      |         |
| Communication Services