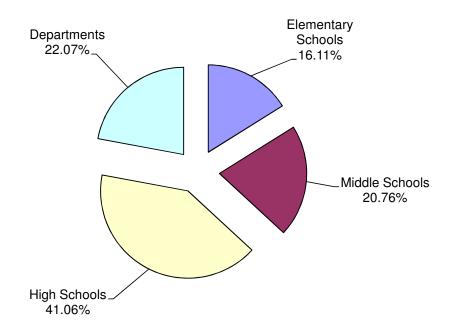

|
| Total financing other sources (uses)     | 344,937           | -                            | -                            | (1,334)                        | -                            |
| Net change in fund balance               | 264,761           | (3,509,197)                  | (2,664,514)                  | 957,933                        | (3,622,447)                  |
| Fund balance, beginning                  | 2,399,753         | 3,509,197                    | 2,664,514                    | 2,664,514                      | 3,622,447                    |
| Fund balance, ending                     | \$<br>2,664,514   | \$<br>-                      | \$<br>-                      | \$<br>3,622,447                | \$<br>-                      |

Fund Balance June 30, 2011



#### ST. VRAIN VALLEY SCHOOL DISTRICT RE-1J Special Activities Fund Balance

| Location                | 6/30/08          | 6/30/09           | 6/30/10           | 6/30/11           |
|-------------------------|------------------|-------------------|-------------------|-------------------|
| Elementary Schools      | 0/30/00          | 0/30/03           | 0/30/10           | 0/30/11           |
| Alpine                  | \$ 1,140         | \$ 2,351          | \$ 9,149          | \$ 10,841         |
| Black Rock              | φ 1,110<br>-     | 14,290            | 19,700            | 21,423            |
| Blue Mountain           | -                | 15,458            | 6,936             | 9,474             |
| Burlington              | 1,517            | 4,257             | 20,124