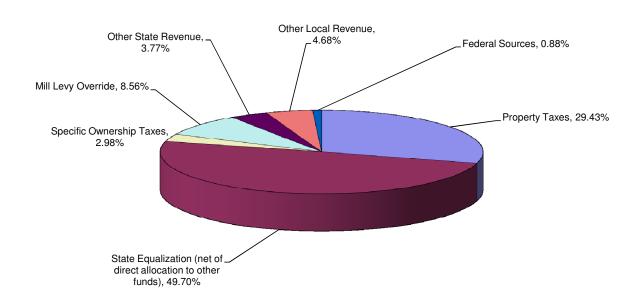

GENERAL FUND REVENUE SOURCES Fiscal Year Ending 6/30/12

| Summary of General Fund Revenue   | Am | nended Budget<br>FY12 | %       |
|-----------------------------------|----|-----------------------|---------|
| Property Taxes                    | \$ | 58,823,218            | 29.43%  |
| State Equalization (net of direct |    |                       |         |
| allocation to other funds)        |    | 99,332,679            | 49.70%  |
| Specific Ownership Taxes          |    | 5,954,000             | 2.98%   |
| Mill Levy Override                |    | 17,118,000            | 8.56%   |
| Other State Revenue               |    | 7,532,531             | 3.77%   |
| Other Local Revenue               |    | 9,353,000             | 4.68%   |
| Federal Sources                   |    | 1,768,409             | 0.88%   |
|                                   | \$ | 199,881,837           | 100.00% |