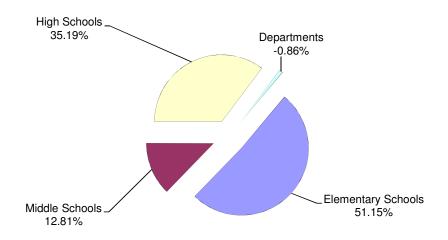

|                   |           |                              |                   |                              |                              |                 |
| Transfer to/from Other Funds    |                   | (971,587) | -                            |                   | 20,447                       | -                            | -               |
| Undistributed monies, beginning |                   | 1,065,360 | 69,393                       |                   | 69,393                       | 170,670                      | 127,569         |
| Undistributed monies, ending    | \$                | 69,393    | \$<br>-                      | \$                | 127,569                      | \$<br>-                      | \$<br>-         |

# June 30, 2011 Fund Balance



#### ST. VRAIN VALLEY SCHOOL DISTRICT RE-1J Student Activity Fund Balance

| Location                            | 6/30/08                 | 6/30/09                 | 6/30/10                  | 6/30/11                 |
|-------------------------------------|-------------------------|-------------------------|--------------------------|-------------------------|
| Elementary Schools                  | 0,00,00                 | 0,00,00                 | 0,00,10                  | 0,00,11                 |
| Alpine                              | \$ 3,103                | \$ 4,596                | \$-                      | \$-                     |
| Black Rock                          | -                       | 2,939                   | -                        | 405