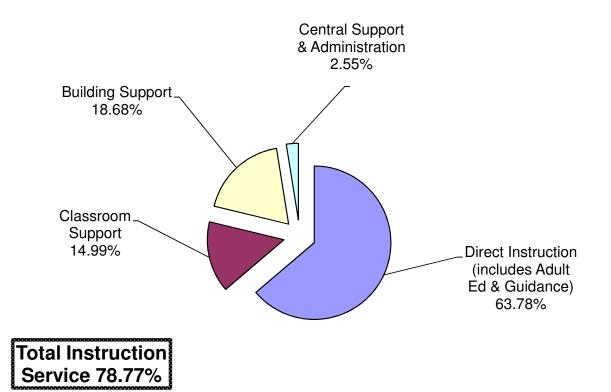

#### ST. VRAIN VALLEY SCHOOL DISTRICT RE-1J GENERAL FUND AMENDED BUDGET EXPENDITURE ANALYSIS BY ACTIVITY FISCAL YEAR ENDING JUNE 30, 2012

|                                                   | Amended        |         |
|---------------------------------------------------|----------------|---------|
|                                                   | Budget         |         |
| Summary of General Fund Expenses by Activity      | 6/30/12        | %       |
| Direct Instruction (includes Adult Ed & Guidance) | \$ 116,768,702 | 63.78%  |
| Classroom Support                                 | 27,451,239     | 14.99%  |
| Building Support                                  |                |         |
| Transportation                                    | 6,122,037      |         |
| Operations/Maintenance/Custodial                  | 19,366,059     |         |
| Printing/Purchasing/Warehouse                     | 843,588        |         |
| Communication Services                            | 2,263,075      |         |
| Technology Services                               | 2,100,643      |         |
| Assessment/Planning/Risk Management               | 3,510,929      |         |
|                                                   | 34,206,331     | 18.68%  |
| Central Support & Administration                  |                |         |
| Human Resources                                   | 1,361,190      |         |
| Finance/Payroll/Budgeting                         | 1,242,894      |         |
| Superintendent's Office/General Administration    | 2,058,527      |         |
|                                                   | 4,662,611      | 2.55%   |
| Sub-Total                                         | 183,088,883    | 100.00% |
| Charter Schools                                   | 19,126,911     |         |
| Total                                             | \$ 202,215,794 |         |