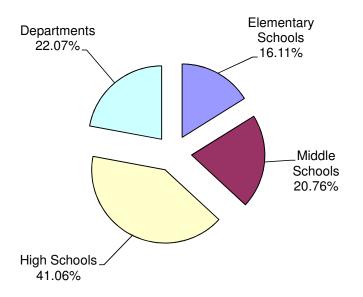

| -                            |
| Total financing other sources (uses)     | 331,400           | 266,000                      | 344,937           | -                            | -                            |
| Net change in fund balance               | 614,460           | (2,399,753)                  | 264,761           | (3,509,197)                  | (2,664,514)                  |
| Fund balance, beginning                  | 1,785,293         | 2,399,753                    | 2,399,753         | 3,509,197                    | 2,664,514                    |
| Fund balance, ending                     | \$<br>2,399,753   | \$<br>-                      | \$<br>2,664,514   | \$<br>-                      | \$<br>-                      |

## Fund Balance June 30, 2011



#### ST. VRAIN VALLEY SCHOOL DISTRICT RE-1J Special Activities Fund Balance

| Elementary Schools          Alpine       \$         Alpine       \$         Black Rock       \$         Blue Mountain       \$         Burlington       \$         Centennital       \$         Central       \$         Columbine       \$         Eagle Crest       \$         Frie       \$         Fall River       \$         Frederick       \$         Hygiene       \$         Indian Peaks       \$         Legacy       \$         Loma Linda       \$ | -<br>-<br>1,517<br>-<br>9,093<br>5,521 | \$ 2,351<br>14,290<br>15,458<br>4,257<br>2,131<br>(1,812) | \$ 9,149<br>19,700<br>6,936<br>20,124<br>8,577 | \$ 10,841<br>21,423<br>9,474 |
|--------------------------------------------------------------------------------------