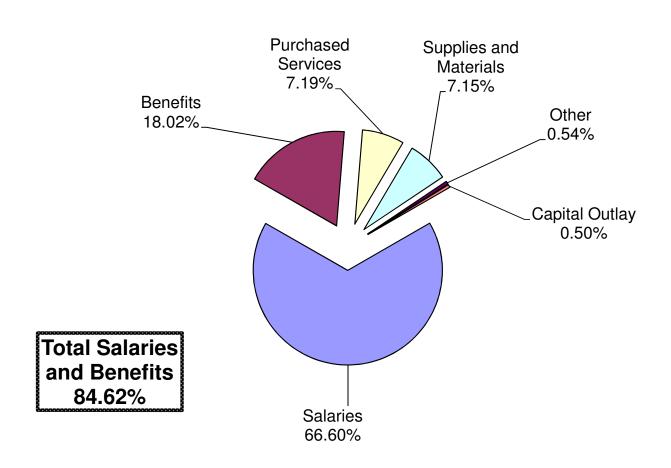

#### ST. VRAIN VALLEY SCHOOL DISTRICT RE-1J GENERAL FUND SUMMARY OF REVENUES BY SOURCE AND EXPENDITURES BY OBJECT FISCAL YEARS ENDED 2010 - 2012

|                                         |                            | Amended                    |                          | Adopted                    | Amended                    |
|-----------------------------------------|----------------------------|----------------------------|--------------------------|----------------------------|----------------------------|
|                                         | Actual Budget              |                            | Actual                   | Budget                     | Budget                     |
|                                         | 6/30/10                    | 6/30/11                    | 6/30/11                  | 6/30/12                    | 6/30/12                    |
| Revenues                                | 0/00/10                    | 0/00/11                    | 0/00/11                  | 0/00/12                    | 0/00/12                    |
| Local Sources                           |                            |                            |                          |                            |                            |
| Property taxes                          | \$ 59,628,992              | \$ 58,786,045              | \$ 59,083,619            | \$ 58.956.000              | \$ 58,823,218              |
| Specific ownership taxes                | \$ 59,020,992<br>6,023,739 | \$ 38,780,043<br>6,089,000 | 5,805,254                | \$ 38,930,000<br>6,870,000 | 5,954,000                  |
|                                         | 17,385,887                 | 17,144,000                 |                          |                            | , ,                        |
| Mill levy override                      |                            |                            | 17,180,635               | 16,458,000                 | 17,118,000                 |
| Investment income                       | 241,205                    | 277,000                    | 229,250                  | 241,000                    | 216,000                    |
| Charges for services                    | 4,323,348                  | 4,209,000                  | 4,325,991                | 4,339,000                  | 4,725,000                  |
| Miscellaneous                           | 2,906,892                  | 1,732,000                  | 5,308,447                | 2,232,000                  | 4,412,000                  |
| Total local revenues                    | 90,510,063                 | 88,237,045                 | 91,933,196               | 89,096,000                 | 91,248,218                 |
| State Sources                           |                            |                            |                          |                            |                            |
| Equalization                            | 110,042,029                | 107,416,588                | 101,290,756              | 103,013,000                | 103,177,679                |
| Special education                       | 3,447,826                  | 3,223,351                  | 3,409,328                | 3,288,000                  | 3,431,000                  |
| Vocational education                    | 772,605                    | 613,470                    | 856,693                  | 613,470                    | 949,650                    |
| Transportation                          | 1,164,725                  | 1,154,000                  | 1,492,279                | 1,177,000                  | 1,540,000                  |
| Gifted and talented                     | 236,514                    | 243,863                    | 243,673                  | 249,000                    | 249,000                    |
| English Language Proficiency Act        | 403,920                    | 482,031                    | 482,031                  | 492,000                    | 482,000                    |
| BEST Grant                              | -                          | 1,010,881                  | 130,084                  | -                          | 880,881                    |
| Total state revenues                    | 116,067,619                | 114,144,184                | 107,904,844              | 108,832,470                | 110,710,210                |
| Federal Sources                         |                            |                            |                          |                            |                            |
| Adult education                         | 149,383                    | 155,000                    | 150,646                  | 158,000                    | 161,000                    |
| Build America Bond Rebates              | -                          | 1,628,131                  | 1,628,131                | 1,522,409                  | 1,522,409                  |
| Migrant grant pass through BOCES        | 121,717                    | 100,000                    | 87,026                   | 102,000                    | 85,000                     |
| Stabilization Funds - Grant Code 4394   | -                          | -                          | 6,853,527                | -                          | -                          |
| Emergency Impact Relief Aid             | _                          | -                          |                          | -                          | -                          |
| Total federal revenues                  | 271,100                    | 1,883,131                  | 8,719,330                | 1,782,409                  | 1,768,409                  |
| Revenue Allocation:                     | ,                          | , , ,                      | , , ,                    | , ,                        | , , ,                      |
| Capital Reserve Fund                    | (5,303,750)                | (4,889,782)                | (4,890,250)              | (2,655,000)                | (2,655,000)                |
| Risk Management Fund                    | (1,688,000)                | (2,305,000)                | (2,305,000)              | (305,000)                  | (305,000)                  |
| Colorado Preschool Program Fund         | (1,041,244)                | (948,401)                  | (920,921)                | (885,000)                  | (885,000)                  |
| Fiscal Emergency Reserve                | (1,011,211)                | (0.10,101)                 | (020,021)                | (000,000)                  | (000,000)                  |
| Total Revenues                          | 198,815,788                | 196,121,177                | 200,441,199              | 195,865,879                | 199,881,837                |
| Designated and Reserved Fund Balance    | 100,010,100                | 7,272,569                  | 200,111,100              | 1,973,000                  | 1,973,000                  |
| Total Funds Available                   | 198,815,788                | 203,393,746                | 200,441,199              | 197,838,879                | 201,854,837                |
| Expenditures                            | 100,010,100                | 200,000,110                | 200,111,100              | 101,000,010                | 201,001,001                |
| Salaries                                | 122,605,414                | 121,888,807                | 121,726,840              | 121,747,495                | 121,942,349                |
| Benefits                                | 30,343,429                 | 31,972,518                 | 31,737,232               | 32,855,048                 | 32,985,752                 |
| Purchased services                      | 8,532,459                  | 10,492,113                 | 8,815,946                | 10,035,185                 | 13,169,266                 |
| Supplies and materials                  | 11,402,870                 | 14,711,525                 | 12,828,841               | 13,256,020                 | 13,086,021                 |
| Other                                   | 809.867                    | 823.591                    | 622.685                  | 769.753                    | 982.627                    |
| Charter schools                         | 16,329,211                 | 17,399,250                 | 17,539,837               | 20,420,563                 | 19,126,911                 |
| Capital outlay                          | 2,368,773                  | 1,241,660                  | 2,971,306                | 672,868                    | 922,868                    |
| Total Expenditures                      | 192,392,023                | 198,529,464                | 196,242,688              | 199,756,932                | 202,215,794                |
| Transfers to (from) Other Funds         | 573,309                    | 345,000                    | 241,164                  | (5,000)                    | 202,213,794                |
| Total Expenditures and Transfers        | 192,965,332                | 198,874,464                | 196,483,852              | 199,751,932                | 202,215,794                |
| Prior Year Obligations                  | 192,903,332                | 7,272,569                  | 190,403,032              | 1,973,000                  | 1,973,000                  |
|                                         | 192,965,332                |                            | 106 402 052              |                            |                            |
| Total Expenditures, Transfers and       |                            | 206,147,033 (2,753,287)    | 196,483,852<br>3,957,347 | 201,724,932<br>(3,886,053) | 204,188,794<br>(2,333,957) |
| Net Change in Fund Balance              | 5,850,456                  |                            |                          |                            |                            |
| Beginning Fund Balance                  | 29,511,959                 | 35,362,415                 | 35,362,415               | 39,244,795                 | 39,319,762                 |
| Less Appropriated Fund Balance          | 05 000 445                 | (7,272,569)                | 00.040.700               | (1,973,000)                | (1,973,000)                |
| Ending Fund Balance                     | 35,362,415                 | 25,336,559                 | 39,319,762               | 33,385,742                 | 35,012,805                 |
| Nonspendable - Deposits, Inventories, & |                            |                            |                          |                            |                            |
| Prepaids                                | 368,341                    |                            | 412,819                  | -                          | -                          |
| Restricted for TABOR                    | 6,474,885                  | 5,917,986                  | 6,564,440                | 5,819,000                  | 5,890,000                  |
| Restricted for Dental Trust             | -                          | -                          | 102,439                  |                            |                            |
| Committed for Contingencies             | 4,316,590                  | 3,799,000                  | 4,376,294                | 3,752,000                  | 3,800,000                  |
| Committed for Encumbrances              | 185,509                    | -                          | 851,750                  | -                          | -                          |
| Committed for Multi-Year Contracts      | 202,694                    | -                          | 409,851                  | -                          | -                          |
| Assigned for Budget Rollover            | 6,516,025                  | -                          | 5,868,862                | -                          |                            |
| Assigned for Mill Levy Override         | 15,863,984                 | 15,606,442                 | 16,583,100               | 16,861,000                 | 16,861,000                 |
| Unreserved, Undesignated Fund           |                            |                            |                          |                            |                            |
| on oscived, on acorginated i una        |                            |                            |                          |                            |                            |
| Balance                                 | \$ 1,434,387               | \$ 13,131                  | \$ 4,150,207             | \$ 6,953,742               | \$ 8,461,805               |