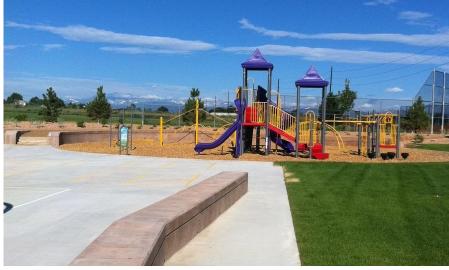

## Red Hawk (Elementary School #26) - Completed 2011

- Construct a new 600 student elementary school per St. Vrain's 2008 Educational Specifications.
- The school is located at 1500 Telleen Ave, Erie Colorado 80516

### Project Update (as of 10/1/12)

#### **Schedule**

Design Start: Completed Construction Start: Completed Construction End: Completed

#### **Project Completed 2011**

#### Summary of completed activities

Red Hawk opened in Fall 2011 school year.

### Team

Architect: RB+B Architects

General Contractor: Adolfson & Peterson Construction

Project Manager: Todd Piccone



Front Entry August 2011



# **2**008 Bond



Gymnasium (above)

Primary Playground (right)

August 2011





# **2**008 Bond



Main Staircase August 2011



Second Floor Corridor August 2011