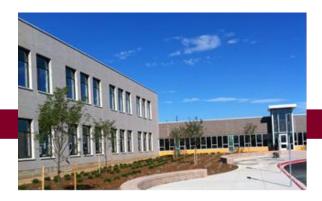

## Red Hawk (Elementary School #26) - Completed 2011

- Construct a new 600 student elementary school per St. Vrain's 2008 Educational Specifications.
- The school is located at 1500 Telleen Ave, Erie Colorado 80516

#### Summary of completed activities

Red Hawk opened in Fall 2011 school year.

### Team

Architect: RB+B Architects

General Contractor: Adolfson & Peterson Construction

Project Manager: Todd Piccone

Front Entry August 2011