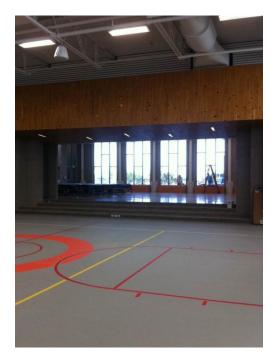

## Red Hawk (Elementary School #26) - Completed 2011

- Construct a new 600 student elementary school per St. Vrain's 2008 Educational Specifications.
- The school is located at 1500 Telleen Ave, Erie Colorado 80516

### Project Update (as of 10/1/12)

#### **Schedule**

Design Start: Completed Construction Start: Completed Construction End: Completed

#### **Project Completed 2011**

#### Summary of completed activities

Red Hawk opened in Fall 2011 school year.

### Team

Architect: RB+B Architects

General Contractor: Adolfson & Peterson Construction

Project Manager: Todd Piccone



Front Entry August 2011



# **2**008 Bond



Gymnasium (above)

Primary Playground (right)

August 2011





# **2**008 Bond



Main Staircase August 2011



Second Floor Corridor August 2011