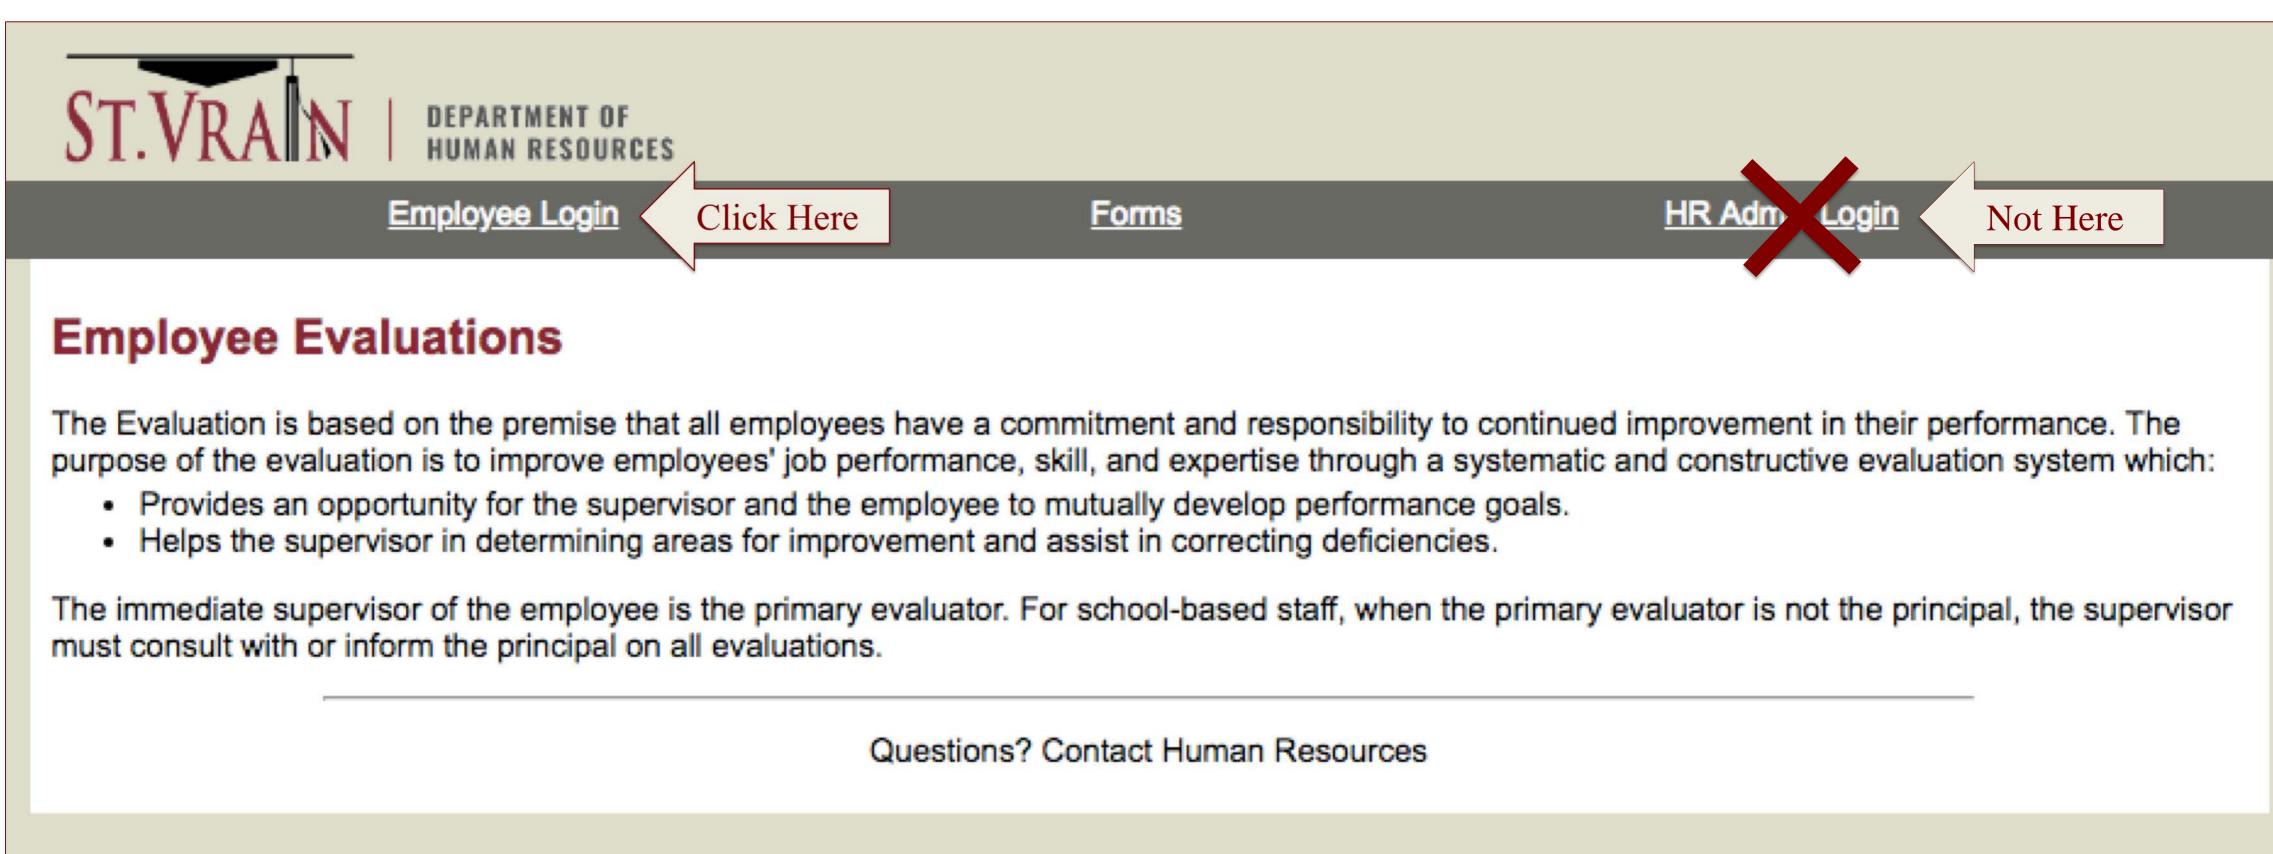

## Login Process – Evaluators and Employees

All staff access to the Online Evaluation Management System

- Direct Link: <a href="https://workflow.stvrain.k12.co.us/Employee-Evaluations/">https://workflow.stvrain.k12.co.us/Employee-Evaluations/</a>
- Or access system by following these steps:
  - Go to <u>http://www.svvsd.org/</u>
  - On the right side under "Employees" select "Human Resources" —
  - On the right side under "Quick Links" select "Evaluations"
  - Under Certified Evaluations select "Login page for Online Evaluation Management System"
  - - Select "Employee Login" (see screen shot on next slide)
  - Enter your SVVSD User Name and Password \_\_\_\_