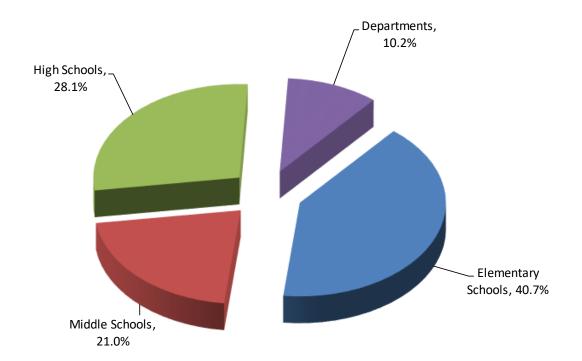

# ST. VRAIN VALLEY SCHOOL DISTRICT RE-1J GENERAL FUND SUMMARY OF REVENUES BY SOURCE AND EXPENDITURES BY ACTIVITY FISCAL YEARS ENDED 2017 - 2019

|                                               |    |                                    |    | Adopted                    |    | A manada d                        |     | Projected                    |     | A doubto d                      |
|-----------------------------------------------|----|------------------------------------|----|----------------------------|----|-----------------------------------|-----|------------------------------|-----|---------------------------------|
|                                               |    | Actual                             |    | Budget                     |    | Amended<br>Budget                 |     | Actual                       |     | Adopted<br>Budget               |
|                                               |    | 6/30/17                            |    | 6/30/18                    |    | 6/30/18                           |     | 6/30/18                      |     | 6/30/19                         |
| Revenues                                      |    | 0,00,11                            |    | 0,00,10                    |    | 0,00,10                           |     | 0,00,10                      |     | 0,00,10                         |
| Local Sources                                 | \$ | 138,829,720                        | \$ | 140,377,461                | \$ | 146,966,337                       | \$  | 147,044,708                  | \$  | 150,875,979                     |
| State Sources                                 | *  | 149,444,338                        | *  | 153,007,712                | Ť  | 151,716,593                       | *   | 151,716,593                  | _   | 163,288,243                     |
| Federal Sources                               |    | 4,693,529                          |    | 2,733,396                  |    | 2,726,768                         |     | 3,128,734                    |     | 2,704,999                       |
| Revenue Allocation:                           |    | ,,,,,,,,,,,,,,,,,,,,,,,,,,,,,,,,,, |    |                            |    |                                   |     |                              |     |                                 |
| Capital Reserve Fund                          |    | (6,500,407)                        |    | (5,354,471)                |    | (8,727,635)                       |     | (8,727,635)                  |     | (5,930,132)                     |
| Risk Management Fund                          |    | (4,779,095)                        |    | (3,836,715)                |    | (3,836,715)                       |     | (3,836,715)                  |     | (3,768,720)                     |
| Colorado Preschool Program Fund               |    | (1,554,417)                        |    | (1,609,421)                |    | (1,535,754)                       |     | (1,535,754)                  |     | (1,709,914)                     |
| Total Revenues                                |    | 280,133,668                        |    | 285,317,962                |    | 287,309,594                       |     | 287,789,931                  |     | 305,460,455                     |
| Expenditures                                  |    | 200, 100,000                       |    | 200,017,002                |    | 201,000,004                       |     | 201,100,001                  |     | 000,400,400                     |
| Instruction                                   |    |                                    |    |                            |    |                                   |     |                              |     |                                 |
| Direct Instruction                            |    |                                    |    |                            |    |                                   |     |                              |     |                                 |
| Preschool Education                           |    | 4,185,158                          |    | 5,724,401                  |    | 5,891,445                         |     | 5,654,591                    |     | 5,790,360                       |
| Elementary Education                          |    | 46,454,281                         |    | 49,884,857                 |    | 49,798,455                        |     | 47,796,403                   |     | 51,929,489                      |
| Middle School Education                       |    | 24,028,985                         |    | 24,537,780                 |    | 24,552,390                        |     | 23,565,308                   |     | 26,440,064                      |
| High School Education                         |    | 32,221,238                         |    | 34,894,009                 |    | 34,854,754                        | ~~~ | 33,453,485                   | ~~~ | 35,902,377                      |
| Other Regular Education                       |    | 15,835,785                         |    | 23,393,692                 |    | 24,038,903                        |     | 23,072,465                   |     | 26,030,614                      |
| Special Programs                              |    | 18,812,502                         |    | 19,184,475                 |    | 20,969,683                        |     | 20,126,637                   |     | 23,652,807                      |
| Subtotal-Direct Instruction                   |    | 141,537,949                        |    | 157,619,214                |    | 160,105,630                       |     | 153,668,889                  |     | 169,745,711                     |
| Indirect Instruction                          |    | 141,557,545                        |    | 137,019,214                |    | 100, 103,030                      |     | 133,000,009                  |     | 103,743,711                     |
| Pupil Support Services                        |    | 15,902,222                         |    | 16,664,750                 |    | 17,002,366                        |     | 16,318,818                   |     | 18,760,303                      |
| Instructional Staff Services                  |    | 9,173,651                          |    | 10,789,103                 |    | 12,026,684                        |     | 11,543,174                   |     | 12,981,673                      |
| School Administration                         |    | 19,636,324                         |    | 21,249,491                 |    | 21,183,327                        |     | 20,331,692                   |     |                                 |
| Subtotal-Indirect Instruction                 |    | 44,712,197                         |    | 48,703,344                 |    | 50,212,377                        |     | 48,193,684                   |     | 22,418,018<br><b>54,159,994</b> |
| Total Instruction                             |    | 186,250,146                        |    | 206,322,558                |    | 210,318,007                       |     | 201,862,573                  |     | 223,905,705                     |
| Other Expenditures                            |    | 100,230,140                        |    | 200,322,556                |    | 210,310,001                       |     | 201,002,573                  |     | 223,905,705                     |
| General Administration                        |    | 1,877,761                          |    | 2,289,302                  |    | 2,226,453                         |     | 2,136,943                    |     | 2,740,795                       |
| Fiscal Services                               |    |                                    |    | 3,830,162                  |    |                                   |     | 3,770,851                    |     | 4,222,200                       |
|                                               |    | 3,412,488                          |    |                            |    | 3,928,801                         |     |                              |     |                                 |
| Operations/Maintenance/Custodial              |    | 22,663,973                         |    | 23,553,070                 |    | 23,342,336                        |     | 22,403,902                   |     | 26,649,846                      |
| Pupil Transportation                          |    | 8,539,653                          |    | 8,933,379                  |    | 8,940,577                         |     | 8,581,138                    |     | 10,228,129                      |
| Central Services                              |    | 14,065,346                         |    | 16,338,314                 |    | 16,620,151                        | ~~~ | 15,951,970                   |     | 16,574,456                      |
| Community Services                            |    | 918,692                            |    | 124,000                    |    | 356,665                           |     | 342,326                      |     | 372,665                         |
| Charter Schools                               |    | 25,875,162                         |    | 27,464,943                 |    | 27,636,581                        |     | 26,525,505                   |     | 29,650,472                      |
| Total Other Expenditures                      |    | 77,353,075                         |    | 82,533,170                 |    | 83,051,564                        |     | 79,712,635                   | _   | 90,438,563                      |
| Total Expenditures Net Change in Fund Balance |    | 263,603,221<br>16,530,447          |    | 288,855,728                |    | 293,369,571                       |     | 281,575,208                  | _   | 314,344,268<br>(8,883,813)      |
| Beginning Fund Balance                        |    |                                    |    | (3,537,766)                |    | <b>(6,059,977)</b><br>107,386,605 |     | <b>6,214,723</b> 107,386,605 |     | 113,601,328                     |
| Ending Fund Balance                           |    | 90,856,158                         |    | 107,611,108<br>104,073,342 |    |                                   |     |                              |     |                                 |
|                                               |    | 107,386,605                        |    | 104,073,342                |    | 101,326,628                       |     | 113,601,328                  |     | 104,717,515                     |
| Nonspendable - Deposits, Inventories, &       |    | 625 500                            |    | 600 000                    |    | COE E00                           |     | COE E00                      |     | 600 000                         |
| Prepaids                                      |    | 635,580                            |    | 600,000                    |    | 635,580                           |     | 635,580                      |     | 600,000                         |
| Restricted for TABOR                          |    | 9,056,970                          |    | 9,035,000                  |    | 9,275,000                         |     | 8,448,000                    |     | 9,880,000                       |
| Restricted for Federal Contract               |    | 2,574,361                          |    | -                          |    | 2,574,361                         |     | 2,774,361                    |     | 2,574,361                       |
| Committed for Contingencies                   | ļ  | 6,037,980                          |    | 6,023,000                  |    | 6,184,000                         |     | 5,631,504                    | ļ   | 6,587,000                       |
| Committed for BOE allocations                 |    | 9,995,186                          |    | 9,500,000                  |    | 9,995,186                         |     | 9,500,000                    |     | 9,500,000                       |
| Assigned for Subsequent Year Expenditures     |    | 11,599,577                         |    | -                          |    | -                                 |     | 9,883,813                    |     | 10,000,000                      |
| Assigned for Mill Levy Override               |    | 36,798,141                         |    | 42,122,115                 |    | 43,293,579                        |     | 43,293,579                   |     | 50,486,386                      |
| Unassigned Fund Balance                       | \$ | 30,688,810                         | \$ | 36,793,227                 | \$ | 29,368,922                        | \$  | 33,434,491                   | \$  | 15,089,768                      |