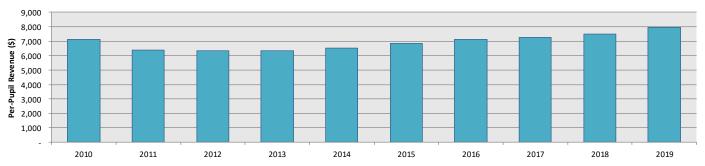

The 2019 fiscal year budgets of the St. Vrain Valley School District will provide instructional and support services for a student body membership of over 32,000 students.

The program budgeting process is based primarily upon the Board-adopted Mission Statement, the District's Strategic Priorities and the goals set by the District's Board of Education.