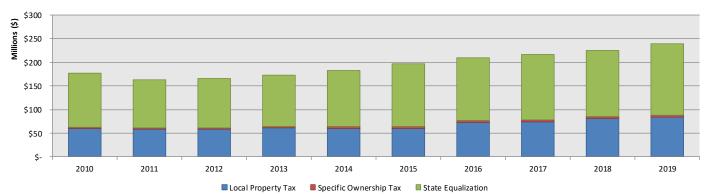

### GENERAL FUND REVENUE SOURCES Fiscal Year Ending 06/30/19

|                                                               | Adopted        |         |
|---------------------------------------------------------------|----------------|---------|
| Summary of General Fund Revenue                               | Budget 2019    | %       |
| Property Taxes                                                | \$ 85,586,220  | 28.02%  |
| State Equalization (net of direct allocations to other funds) | 139,654,441    | 45.72%  |
| Specific Ownership Taxes                                      | 10,134,650     | 3.32%   |
| Mill Levy Override                                            | 44,101,486     | 14.44%  |
| Other State Revenue                                           | 12,225,036     | 4.00%   |
| Other Local Revenue                                           | 11,053,623     | 3.62%   |
| Federal Sources                                               | 2,704,999      | 0.88%   |
|                                                               |                |         |
| Total                                                         | \$ 305,460,455 | 100.00% |

### ST. VRAIN VALLEY SCHOOL DISTRICT RE-1J SCHEDULE OF GENERAL FUND REVENUES FROM LOCAL, STATE, AND FEDERAL SOURCES FISCAL YEARS ENDED 2017 - 2019

| Local Sources                                                                                       | Actual<br>6/30/17 | Adopted<br>Budget<br>6/30/18 | Amended<br>Budget<br>6/30/18 | Projected<br>Actual<br>6/30/18 | Adopted<br>Budget<br>6/30/19 |
|-----------------------------------------------------------------------------------------------------|-------------------|------------------------------|------------------------------|--------------------------------|------------------------------|
| Property Taxes                                                                                      | \$ 77,769,653     | \$ 81,413,866                | \$ 82,677,957                | \$ 82,677,957                  | \$ 85,586,220                |
| Specific Ownership Taxes                                                                            | 9,904,649         | 7,804,372                    | 10,000,000                   | 10,000,000                     | 10,134,650                   |
| Mill Levy Override                                                                                  | 40,087,329        | 41,979,742                   | 43,236,751                   | 43,236,751                     | 44,101,486                   |
| Subtotal Taxes                                                                                      | 127,761,631       | 131,197,980                  | 135,914,708                  | 135,914,708                    | 139,822,356                  |
| Other Local                                                                                         |                   |                              |                              |                                |                              |
| Investment Income                                                                                   | 693,714           | 620,000                      | 1,200,000                    | 1,350,000                      | 1,400,000                    |
| Charges for Service                                                                                 | 5,699,080         | 4,872,980                    | 5,488,705                    | 5,550,000                      | 5,588,705                    |
| Rental of Facilities                                                                                | 219,316           | 235,600                      | 200,000                      | 205,000                        | 200,000                      |
| Indirect Cost Revenue                                                                               | 1,228,240         | 1,100,000                    | 1,100,000                    | 1,100,000                      | 1,100,000                    |
| Services to Charter Schools                                                                         | 1,035,793         | 600,000                      | 900,000                      | 875,000                        | 900,000                      |
| Other Local                                                                                         | 2,191,946         | 1,750,901                    | 2,162,924                    | 2,050,000                      | 1,864,918                    |
| Subtotal Other Local                                                                                | 11,068,089        | 9,179,481                    | 11,051,629                   | 11,130,000                     | 11,053,623                   |
| Total Local Sources                                                                                 | 138,829,720       | 140,377,461                  | 146,966,337                  | 147,044,708                    | 150,875,979                  |
| Percent Change                                                                                      |                   | 1.11%                        | 5.86%                        | 5.92%                          | 2.61%                        |
| State Sources                                                                                       |                   |                              |                              |                                |                              |
| State Equalization Aid                                                                              | 137,977,278       | 142,127,209                  | 139,537,530                  | 139,537,530                    | 151,063,207                  |
| Special Education                                                                                   | 6,042,383         | 5,952,328                    | 6,176,641                    | 6,176,641                      | 6,176,641                    |
| Vocational Education                                                                                | 761,317           | 509,260                      | 1,056,873                    | 1,056,873                      | 1,056,873                    |
| Transportation                                                                                      | 1,850,785         | 1,833,675                    | 1,875,500                    | 1,875,500                      | 1,875,500                    |
| Gifted and Talented                                                                                 | 262,896           | 262,896                      | 298,730                      | 298,730                        | 298,730                      |
| English Language Proficiency Act                                                                    | 1,633,009         | 1,533,009                    | 1,605,224                    | 1,605,224                      | 1,605,224                    |
| Other State                                                                                         | 916,670           | 789,335                      | 1,166,095                    | 1,166,095                      | 1,212,068                    |
| Total State Sources                                                                                 | 149,444,338       | 153,007,712                  | 151,716,593                  | 151,716,593                    | 163,288,243                  |
| Percent Change                                                                                      |                   | 2.38%                        | 1.52%                        | 1.52%                          | 7.63%                        |
| Federal Sources                                                                                     |                   |                              |                              |                                |                              |
| Other Federal Sources                                                                               | 3,246,145         | 1,276,034                    | 1,276,034                    | 1,678,000                      | 1,242,142                    |
| Build America Bond Rebates                                                                          | 1,417,362         | 1,417,362                    | 1,421,930                    | 1,421,930                      | 1,421,930                    |
| Migrant Grant Pass Through BOCES                                                                    | 30,022            | 40,000                       | 28,804                       | 28,804                         | 40,927                       |
| Total Federal Sources                                                                               | 4,693,529         | 2,733,396                    | 2,726,768                    | 3,128,734                      | 2,704,999                    |
| Percent Change                                                                                      |                   | -41.76%                      | -41.90%                      | -33.34%                        | -13.54%                      |
| Total Revenue Before Allocation for Capital Reserve, Risk Management and Colorado Preschool Program | \$ 292,967,587    | \$ 296,118,569               | \$ 301,409,698               | \$ 301,890,035                 | \$ 316,869,221               |
| Percent Change                                                                                      |                   | 1.08%                        | 2.88%                        | 3.05%                          | 4.96%                        |