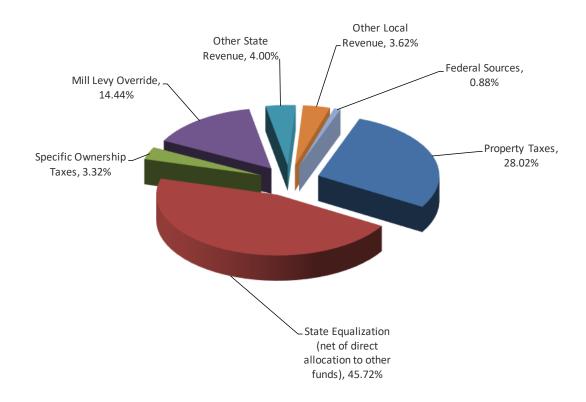

### GENERAL FUND REVENUE SOURCES Fiscal Year Ending 06/30/19

|                                                               | Adopted        |         |
|---------------------------------------------------------------|----------------|---------|
| Summary of General Fund Revenue                               | Budget 2019    | %       |
| Property Taxes                                                | \$ 85,586,220  | 28.02%  |
| State Equalization (net of direct allocations to other funds) | 139,654,441    | 45.72%  |
| Specific Ownership Taxes                                      | 10,134,650     | 3.32%   |
| Mill Levy Override                                            | 44,101,486     | 14.44%  |
| Other State Revenue                                           | 12,225,036     | 4.00%   |
| Other Local Revenue                                           | 11,053,623     | 3.62%   |
| Federal Sources                                               | 2,704,999      | 0.88%   |
|                                                               |                |         |
| Total                                                         | \$ 305,460,455 | 100.00% |