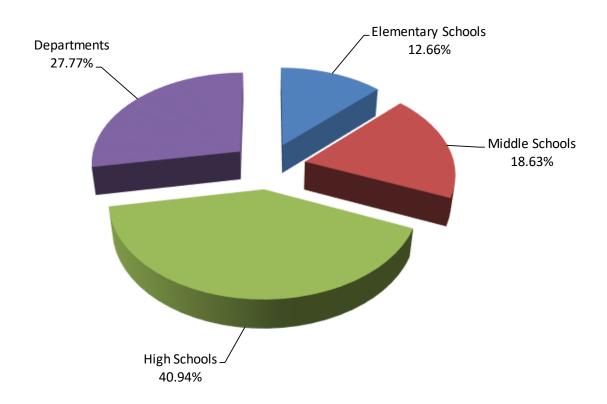

# ST. VRAIN VALLEY SCHOOL DISTRICT RE-1J GENERAL FUND SUMMARY OF REVENUES BY SOURCE AND EXPENDITURES BY ACTIVITY FISCAL YEARS ENDED 2017 - 2019

|                                               |    |                                    |    | Adopted                    |    | A manada d                        |     | Projected                    |     | A doubto d                      |
|-----------------------------------------------|----|------------------------------------|----|----------------------------|----|-----------------------------------|-----|------------------------------|-----|---------------------------------|
|                                               |    | Actual                             |    | Budget                     |    | Amended<br>Budget                 |     | Actual                       |     | Adopted<br>Budget               |
|                                               |    | 6/30/17                            |    | 6/30/18                    |    | 6/30/18                           |     | 6/30/18                      |     | 6/30/19                         |
| Revenues                                      |    | 0,00,11                            |    | 0,00,10                    |    | 0,00,10                           |     | 0,00,10                      |     | 0,00,10                         |
| Local Sources                                 | \$ | 138,829,720                        | \$ | 140,377,461                | \$ | 146,966,337                       | \$  | 147,044,708                  | \$  | 150,875,979                     |
| State Sources                                 | *  | 149,444,338                        | *  | 153,007,712                | Ť  | 151,716,593                       | *   | 151,716,593                  | _   | 163,288,243                     |
| Federal Sources                               |    | 4,693,529                          |    | 2,733,396                  |    | 2,726,768                         |     | 3,128,734                    |     | 2,704,999                       |
| Revenue Allocation:                           |    | ,,,,,,,,,,,,,,,,,,,,,,,,,,,,,,,,,, |    |                            |    |                                   |     |                              |     |                                 |
| Capital Reserve Fund                          |    | (6,500,407)                        |    | (5,354,471)                |    | (8,727,635)                       |     | (8,727,635)                  |     | (5,930,132)                     |
| Risk Management Fund                          |    | (4,779,095)                        |    | (3,836,715)                |    | (3,836,715)                       |     | (3,836,715)                  |     | (3,768,720)                     |
| Colorado Preschool Program Fund               |    | (1,554,417)                        |    | (1,609,421)                |    | (1,535,754)                       |     | (1,535,754)                  |     | (1,709,914)                     |
| Total Revenues                                |    | 280,133,668                        |    | 285,317,962                |    | 287,309,594                       |     | 287,789,931                  |     | 305,460,455                     |
| Expenditures                                  |    | 200, 100,000                       |    | 200,017,002                |    | 201,000,004                       |     | 201,100,001                  |     | 000,400,400                     |
| Instruction                                   |    |                                    |    |                            |    |                                   |     |                              |     |                                 |
| Direct Instruction                            |    |                                    |    |                            |    |                                   |     |                              |     |                                 |
| Preschool Education                           |    | 4,185,158                          |    | 5,724,401                  |    | 5,891,445                         |     | 5,654,591                    |     | 5,790,360                       |
| Elementary Education                          |    | 46,454,281                         |    | 49,884,857                 |    | 49,798,455                        |     | 47,796,403                   |     | 51,929,489                      |
| Middle School Education                       |    | 24,028,985                         |    | 24,537,780                 |    | 24,552,390                        |     | 23,565,308                   |     | 26,440,064                      |
| High School Education                         |    | 32,221,238                         |    | 34,894,009                 |    | 34,854,754                        | ~~~ | 33,453,485                   | ~~~ | 35,902,377                      |
| Other Regular Education                       |    | 15,835,785                         |    | 23,393,692                 |    | 24,038,903                        |     | 23,072,465                   |     | 26,030,614                      |
| Special Programs                              |    | 18,812,502                         |    | 19,184,475                 |    | 20,969,683                        |     | 20,126,637                   |     | 23,652,807                      |
| Subtotal-Direct Instruction                   |    | 141,537,949                        |    | 157,619,214                |    | 160,105,630                       |     | 153,668,889                  |     | 169,745,711                     |
| Indirect Instruction                          |    | 141,557,545                        |    | 137,019,214                |    | 100, 103,030                      |     | 133,000,009                  |     | 103,743,711                     |
| Pupil Support Services                        |    | 15,902,222                         |    | 16,664,750                 |    | 17,002,366                        |     | 16,318,818                   |     | 18,760,303                      |
| Instructional Staff Services                  |    | 9,173,651                          |    | 10,789,103                 |    | 12,026,684                        |     | 11,543,174                   |     | 12,981,673                      |
| School Administration                         |    | 19,636,324                         |    | 21,249,491                 |    | 21,183,327                        |     | 20,331,692                   |     |                                 |
| Subtotal-Indirect Instruction                 |    | 44,712,197                         |    | 48,703,344                 |    | 50,212,377                        |     | 48,193,684                   |     | 22,418,018<br><b>54,159,994</b> |
| Total Instruction                             |    | 186,250,146                        |    | 206,322,558                |    | 210,318,007                       |     | 201,862,573                  |     | 223,905,705                     |
| Other Expenditures                            |    | 100,230,140                        |    | 200,322,556                |    | 210,310,001                       |     | 201,002,573                  |     | 223,905,705                     |
| General Administration                        |    | 1,877,761                          |    | 2,289,302                  |    | 2,226,453                         |     | 2,136,943                    |     | 2,740,795                       |
| Fiscal Services                               |    |                                    |    | 3,830,162                  |    |                                   |     | 3,770,851                    |     | 4,222,200                       |
|                                               |    | 3,412,488                          |    |                            |    | 3,928,801                         |     |                              |     |                                 |
| Operations/Maintenance/Custodial              |    | 22,663,973                         |    | 23,553,070                 |    | 23,342,336                        |     | 22,403,902                   |     | 26,649,846                      |
| Pupil Transportation                          |    | 8,539,653                          |    | 8,933,379                  |    | 8,940,577                         |     | 8,581,138                    |     | 10,228,129                      |
| Central Services                              |    | 14,065,346                         |    | 16,338,314                 |    | 16,620,151                        | ~~~ | 15,951,970                   |     | 16,574,456                      |
| Community Services                            |    | 918,692                            |    | 124,000                    |    | 356,665                           |     | 342,326                      |     | 372,665                         |
| Charter Schools                               |    | 25,875,162                         |    | 27,464,943                 |    | 27,636,581                        |     | 26,525,505                   |     | 29,650,472                      |
| Total Other Expenditures                      |    | 77,353,075                         |    | 82,533,170                 |    | 83,051,564                        |     | 79,712,635                   | _   | 90,438,563                      |
| Total Expenditures Net Change in Fund Balance |    | 263,603,221<br>16,530,447          |    | 288,855,728                |    | 293,369,571                       |     | 281,575,208                  | _   | 314,344,268<br>(8,883,813)      |
| Beginning Fund Balance                        |    |                                    |    | (3,537,766)                |    | <b>(6,059,977)</b><br>107,386,605 |     | <b>6,214,723</b> 107,386,605 |     | 113,601,328                     |
| Ending Fund Balance                           |    | 90,856,158                         |    | 107,611,108<br>104,073,342 |    |                                   |     |                              |     |                                 |
|                                               |    | 107,386,605                        |    | 104,073,342                |    | 101,326,628                       |     | 113,601,328                  |     | 104,717,515                     |
| Nonspendable - Deposits, Inventories, &       |    | 625 500                            |    | 600 000                    |    | COE E00                           |     | COE E00                      |     | 600 000                         |
| Prepaids                                      |    | 635,580                            |    | 600,000                    |    | 635,580                           |     | 635,580                      |     | 600,000                         |
| Restricted for TABOR                          |    | 9,056,970                          |    | 9,035,000                  |    | 9,275,000                         |     | 8,448,000                    |     | 9,880,000                       |
| Restricted for Federal Contract               |    | 2,574,361                          |    | -                          |    | 2,574,361                         |     | 2,774,361                    |     | 2,574,361                       |
| Committed for Contingencies                   | ļ  | 6,037,980                          |    | 6,023,000                  |    | 6,184,000                         |     | 5,631,504                    | ļ   | 6,587,000                       |
| Committed for BOE allocations                 |    | 9,995,186                          |    | 9,500,000                  |    | 9,995,186                         |     | 9,500,000                    |     | 9,500,000                       |
| Assigned for Subsequent Year Expenditures     |    | 11,599,577                         |    | -                          |    | -                                 |     | 9,883,813                    |     | 10,000,000                      |
| Assigned for Mill Levy Override               |    | 36,798,141                         |    | 42,122,115                 |    | 43,293,579                        |     | 43,293,579                   |     | 50,486,386                      |
| Unassigned Fund Balance                       | \$ | 30,688,810                         | \$ | 36,793,227                 | \$ | 29,368,922                        | \$  | 33,434,491                   | \$  | 15,089,768                      |