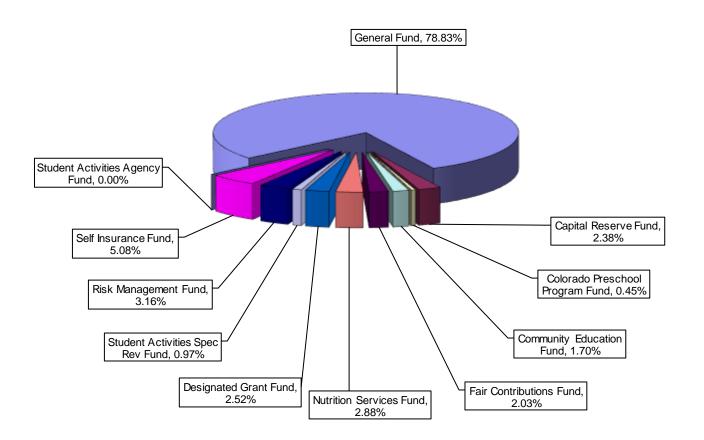

|                                                 |                | Appropriated   | Total                 |
|-------------------------------------------------|----------------|----------------|-----------------------|
|                                                 | Appropriated   | Surplus and    | <b>Appropriations</b> |
|                                                 | Expenditures   | Fund Balance   | (Total Resources)     |
| Operating Funds                                 |                |                |                       |
| General Fund                                    | \$ 305,460,455 | \$ 113,601,328 | \$ 419,061,783        |
| Capital Reserve Capital Projects Fund           | 6,183,177      | 7,438,098      | 13,621,275            |
| Fair Contributions for Public School Sites Fund | 1,695,000      | 6,413,737      | 8,108,737             |
| Nutrition Services Fund                         | 10,058,954     | 2,247,474      | 12,306,428            |
| Governmental Designated Purpose Grant Fund      | 11,485,514     | -              | 11,485,514            |
| Risk Management Fund                            | 3,853,720      | 3,886,397      | 7,740,117             |
| Student Activities Special Revenue Fund         | 7,338,000      | 5,283,115      | 12,621,115            |
| Student Activities Agency Fund                  | -              | -              | -                     |
| Self Insurance Fund                             | 19,814,500     | 3,990,450      | 23,804,950            |
| Sub-Total - General Student Population          | 365,889,320    | 142,860,599    | 508,749,919           |
| Colorado Preschool Program Fund                 | 1,635,169      | 575,215        | 2,210,384             |
| Community Education Fund                        | 6,793,000      | 3,280,813      | 10,073,813            |
| Sub-Total - Operating Funds                     | 374,317,489    | 146,716,627    | 521,034,116           |
| Other Funds                                     |                |                |                       |
| Bond Redemption Fund                            | 49,781,264     | 69,125,908     | 118,907,172           |
| Building Fund                                   | 2,400,000      | 76,890,247     | 79,290,247            |
| Student Scholarship Fund                        | 39,000         | 225,512        | 264,512               |
| Total Budget                                    | \$ 426,537,753 | \$ 292,958,294 | \$ 719,496,047        |